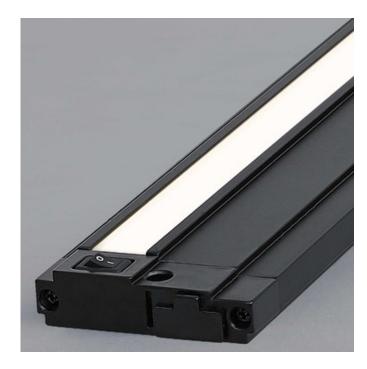

## DESCRIPTION

The Unilume Slimline 90CRI Undercabinet Light utilizes the tight clustered blue LEDs, a 98 percent reflective mixing chamber and an Internatix ChromaLit remote phosphor lens. The result is consistent illumination with ultra high efficiency-all in a housing that is less than 3/4 of an inch deep. Finish in Black or White. Available in four sizes. Available in choice of Very Warm White 2700K, Warm White 3000K, or Neutral White 3500K color temperature with 90CRI. 50,000 hour average lamp life. Features an integrated LED driver that makes installation easy and allows smooth dimming down to 15 percent using an electronic low voltage dimmer. Each unit includes an integrated on/off switch. ETL listed. Suitable for damp locations. Extra Small: Includes 4 watts LED, 240 lumens. 7.2 inch length x 2.8 inch depth x .7 inch height. Small: Includes 8.5 watts LED, 527 lumens. 13.2 inch length x 2.8 inch depth x .7 inch height. Medium: Includes 10.5 watts LED, 693 lumens. 19.2 inch length x 2.8 inch depth x .7 inch height. Large: Includes 18 watt LED, 1224 lumens. 31.3 inch length x 2.8 inch depth x .7 inch height. 5 year warranty. Title 24 compliant. ETL listed. Required and optional accessory items available, sold separately.

Shown in: Black

| COMPANY | PROJECT | FIXTURE TYPE | APPROVED BY | DATE |
|---------|---------|--------------|-------------|------|
|         |         |              |             |      |