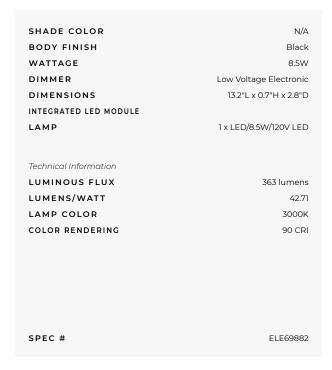

## Unilume Slimline Undercabinet Light 90CRI

SPEC # ELE69882

## DESCRIPTION

The Unilume Slimline 90CRI Undercabinet Light utilizes the tight clustered blue LEDs, a 98 percent reflective mixing chamber and an Internatix ChromaLit remote phosphor lens. The result is consistent illumination with ultra high efficiency-all in a housing that is less than 3/4 of an inch deep. Finish in Black or White. Available in four sizes. Available in choice of Very Warm White 2700K, Warm White 3000K, or Neutral White 3500K color temperature with 90CRI. 50,000 hour average lamp life. Features an integrated LED driver that makes installation easy and allows smooth dimming down to 15 percent using an electronic low voltage dimmer. Each unit includes an integrated on/off switch. ETL listed. Suitable for damp locations. Extra Small: Includes 4 watts LED, 240 lumens. 7.2 inch length x 2.8 inch depth x .7 inch height. Small: Includes 8.5 watts LED, 527 lumens. 13.2 inch length x 2.8 inch depth x .7 inch height. Medium: Includes 10.5 watts LED, 693 lumens. 19.2 inch length x 2.8 inch depth x .7 inch height. Large: Includes 18 watt LED, 1224 lumens. 31.3 inch length x 2.8 inch depth x .7 inch height. 5 year warranty. Title 24 compliant. ETL listed. Required and optional accessory items available, sold separately.