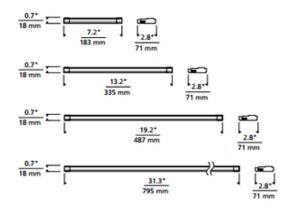

## DESCRIPTION

The Unilume Slimline 90CRI Undercabinet Light utilizes the tight clustered blue LEDs, a 98 percent reflective mixing chamber and an Internatix ChromaLit remote phosphor lens. The result is consistent illumination with ultra high efficiency-all in a housing that is less than 3/4 of an inch deep. Finish in Black or White. Available in four sizes. Available in choice of Very Warm White 2700K, Warm White 3000K, or Neutral White 3500K color temperature with 90CRI. 50,000 hour average lamp life. Features an integrated LED driver that makes installation easy and allows smooth dimming down to 15 percent using an electronic low voltage dimmer. Each unit includes an integrated on/off switch. ETL listed. Suitable for damp locations. Extra Small: Includes 4 watts LED, 240 lumens. 7.2 inch length x 2.8 inch depth x .7 inch height. Small: Includes 8.5 watts LED, 527 lumens. 13.2 inch length x 2.8 inch depth x .7 inch height. Medium: Includes 10.5 watts LED, 693 lumens. 19.2 inch length x 2.8 inch depth x .7 inch height. Large: Includes 18 watt LED, 1224 lumens. 31.3 inch length x 2.8 inch depth x .7 inch height. 5 year warranty. Title 24 compliant. ETL listed. Required and optional accessory items available, sold separately.