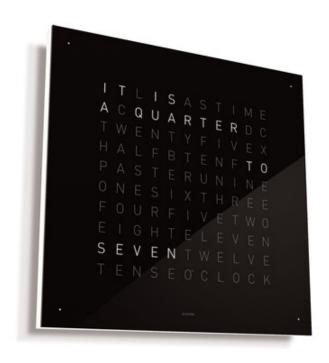

## DESCRIPTION

The Qlocktwo Qolor Classic Wall Clock from Biegert & Funk is designed to change the way we look at time. The clock face displays the time in written words, making it a statement. Front cover is made of polished acrylic glass, color faceplate held by magnets and can easily be changed. Includes two acrylic glass supports, for freestanding setup, along with a wall bracket for mounting. Features include a 24 hour time storage in case of power loss, automatic brightness adjustment mode, wireless timesetting via Qlocktwo Configurator app.Includes a USB cable for wall mounted setup and USB plug.