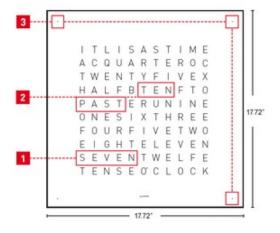

COLOR
BODY FINISH
N/A
WATTAGE
N/A
DIMMER
N/A
DIMENSIONS
17.72"W × 17.72"H × 0.78"D
INTEGRATED LED MODULE
LAMP
N/A

2 TEXT IN FIVE-MINUTE SEGMENTS

3 EACH HIGHLIGHTED CORNER:

PLUS 1 MINUTE

COMPANY PROJECT FIXTURE TYPE APPROVED BY DATE