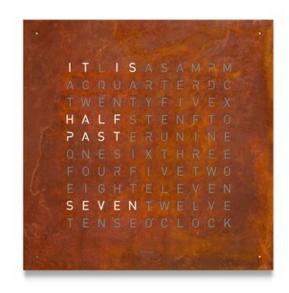

## DESCRIPTION

The Qlocktwo Qolor Classic Wall Clock from Biegert & Funk is designed to change the way we look at time. The clock face displays the time in written words, making it a statement. Front cover is made of polished acrylic glass, color faceplate held by magnets and can easily be changed. Includes two acrylic glass supports, for freestanding setup, along with a wall bracket for mounting. Gold and Platinum do not include freestanding supports. Features include a 24 hour time storage in case of power loss, automatic brightness adjustment mode, wireless timesetting via Qlocktwo Configurator app. May also be controlled via the Qlocktwo Flashsetter app on your smartphone or tablet. ADA compliant. Includes a USB cable for wall mounted setup, USB plug, and junction box.

Shown in: Rust

| SHADE COLOR           | N/A                        |
|-----------------------|----------------------------|
| BODY FINISH           | Rust                       |
| WATTAGE               | N/A                        |
| DIMMER                | N/A                        |
| DIMENSIONS            | 17.72"W x 17.72"H x 0.78"D |
| INTEGRATED LED MODULE |                            |
| LAMP                  | LED/120V LED               |
|                       |                            |
|                       |                            |
|                       |                            |
|                       |                            |
|                       |                            |
|                       |                            |
|                       |                            |
|                       |                            |
|                       |                            |
|                       |                            |
|                       |                            |
|                       |                            |
| SPEC #                | QLO70260                   |