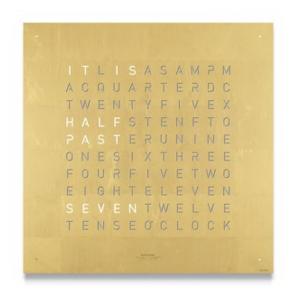

## DESCRIPTION

The Qlocktwo Qolor Classic Wall Clock from Biegert & Funk is designed to change the way we look at time. The clock face displays the time in written words, making it a statement. Front cover is made of polished acrylic glass, color faceplate held by magnets and can easily be changed. Includes two acrylic glass supports, for freestanding setup, along with a wall bracket for mounting. Gold and Platinum do not include freestanding supports. Features include a 24 hour time storage in case of power loss, automatic brightness adjustment mode, wireless timesetting via Qlocktwo Configurator app. May also be controlled via the Qlocktwo Flashsetter app on your smartphone or tablet. ADA compliant. Includes a USB cable for wall mounted setup, USB plug, and junction box.

Shown in: Gold

| SHADE COLOR           | N/A                        |
|-----------------------|----------------------------|
| BODY FINISH           | Gold                       |
| WATTAGE               | N/A                        |
| DIMMER                | N/A                        |
| DIMENSIONS            | 17.72"W x 17.72"H x 0.78"D |
| INTEGRATED LED MODULE |                            |
| LAMP                  | LED/120V LED               |
|                       |                            |
|                       |                            |
|                       |                            |
|                       |                            |
|                       |                            |
|                       |                            |
|                       |                            |
|                       |                            |
|                       |                            |
|                       |                            |
|                       |                            |
|                       |                            |
|                       |                            |
| SPEC #                | QLO70261                   |
|                       |                            |