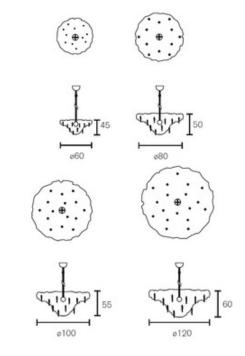

## DESCRIPTION

LAMP

Flower Power chandelier round upside down features flowing, seventies shapes that are set-off against large icicles, creating an exciting spectacle for the eyes. Breaking with the tradition of hand-crafting wires of steel, the cutting of steel plates into flower shapes led to the creation of Flower Power. Available in Two sizes finished in Black, White, and Nickel. Includes two stems totaling 78.7 inches. Medium, Large and Extra Large sizes require a special rated junction box for fixtures weighing over 50 pounds.