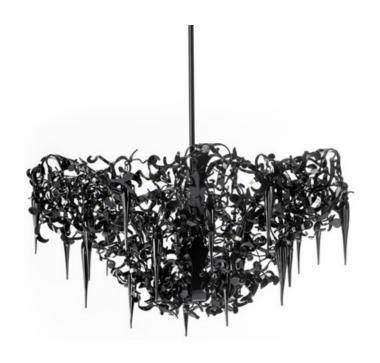

## DESCRIPTION

LAMP

Flower Power chandelier round upside down features flowing, seventies shapes that are set-off against large icicles, creating an exciting spectacle for the eyes. Breaking with the tradition of hand-crafting wires of steel, the cutting of steel plates into flower shapes led to the creation of Flower Power. Available in Two sizes finished in Black, White, and Nickel. Includes two stems totaling 78.7 inches. Medium, Large and Extra Large sizes require a special rated junction box for fixtures weighing over 50 pounds.

SHADE COLOR N/A
BODY FINISH Matte Black
WATTAGE 250W
DIMMER Standard 120V
DIMENSIONS 78"L x 23.6"W x 17.7"H
BULB INCLUDED

10 x JCD/G9/25W/120V Halogen

SPEC # BVE70545

COMPANY PROJECT FIXTURE TYPE APPROVED BY DATE