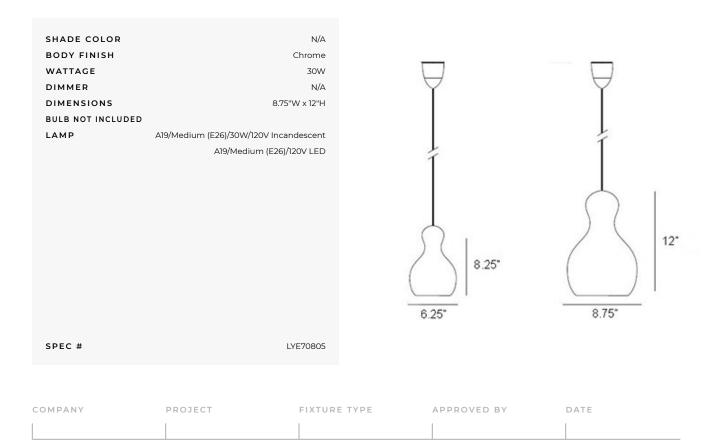

## Calabash Pendant

LYE70805

(ŲL)

## DESCRIPTION

Calabash is a unique handicrafted pemdant created under the same conditions as i.e. handblown glass and handmade ceramics. The aluminium shade is carefully shaped by hand using different tools. Afterwards the shade goes through a comprehensive 4-step lacquering process, which is exclusively carried out by hand. The slightly hangeable chrome surface cannot in any way be compared with a chrome plating, which is an industrial electrochemical process that delivers a completely uniform surface. The Calabash surface, on the other hand, is 100% handcraft and every single pendant is unique. Available in aluminum w/ reflective gold chrome and silver chrome finishes and two sizes: 6.25 and 8.75 inches diameter. Comes with 236 inches of black cable. One 15 or 30 watt medium base incandescent bulb not included. UL listed.