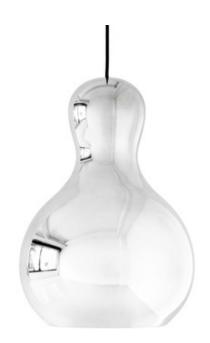

## Calabash Pendant

LYE70805

(ŲL)

## DESCRIPTION

Calabash is a unique handicrafted pemdant created under the same conditions as i.e. handblown glass and handmade ceramics. The aluminium shade is carefully shaped by hand using different tools. Afterwards the shade goes through a comprehensive 4-step lacquering process, which is exclusively carried out by hand. The slightly hangeable chrome surface cannot in any way be compared with a chrome plating, which is an industrial electrochemical process that delivers a completely uniform surface. The Calabash surface, on the other hand, is 100% handcraft and every single pendant is unique. Available in aluminum w/ reflective gold chrome and silver chrome finishes and two sizes: 6.25 and 8.75 inches diameter. Comes with 236 inches of black cable. One 15 or 30 watt medium base incandescent bulb not included. UL listed.