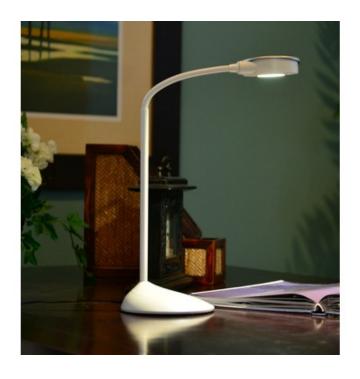

## Flex Led Desk Lamp

CLX71080

**BRAND** Cielux

## DESCRIPTION

Flex LED takes lamp's modern design, available in different fashion colors, and makes a bold statement. Three color temperatures and step dimming capability enable you to set it for what works best for your needs from everything from a darkened room to one that's brightly lit but needs that special addition. Its easy to use touch control eliminates hassling with switches, levers and buttons, enabling you to quickly set the FLEX for maximum performance. Integrated 13 watt LED lamp with 50,000 life span. 6.8W x 27.2H.

SHADE COLOR White
BODY FINISH Silver
WATTAGE 13W
DIMMER N/A
DIMENSIONS 6.8"W x 27.2"H
INTEGRATED LED MODULE
LAMP LED/13W/120V LED

**SPEC #** CLX71080

COMPANY PROJECT FIXTURE TYPE APPROVED BY DATE