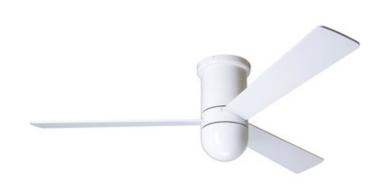

## Cirrus Flush Ceiling Fan

MDF7202

BRAND Modern Fan Co.

## DESCRIPTION

Cirrus Flush Ceiling Fan is another Ron Rezek masterpiece featuring a cylindrical body made of die-cast aluminum. Available with a Gloss White or Brushed Aluminum motor and White, Aluminum, or Maple blades. Available with: 001 Control which provides fan operation only with four speeds; 003 Control which provides three speeds and choice of on/off or dimming light function, and comes with a handset, wall mounted holder, and RF receiver; or 005 Control - a wall/remote combo which includes the 003 handset - three speeds and choice of on/off or dimming light function, and comes with a handset, wall mounted holder, and RF receiver. UL listed.

SHADE COLOR White
BODY FINISH Gloss White
WATTAGE N/A
DIMMER N/A
DIMENSIONS 50"W x 12.9"H
LAMP N/A

| COMPANY | PROJECT | FIXTURE TYPE | APPROVED BY | DATE |
|---------|---------|--------------|-------------|------|
|         |         |              |             |      |