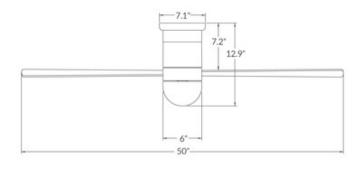

SHADE COLOR White
BODY FINISH Gloss White
WATTAGE N/A
DIMMER N/A
DIMENSIONS 50"W x 12.9"H
LAMP N/A

| COMPANY | PROJECT | FIXTURE TYPE | APPROVED BY | DATE |
|---------|---------|--------------|-------------|------|
|         |         |              |             |      |