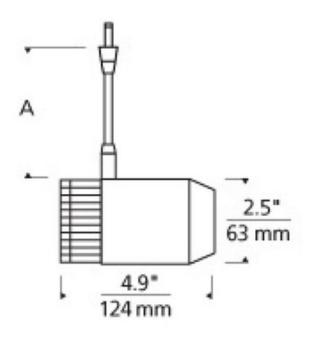

## DESCRIPTION

The Freejack Veryon LED Head 3000K 80CRI 28 degree beam spread is a directional LED head made of machined aluminum housing and extruded aluminum heat sink. LED is easy to field replace or upgrade due to the solderless connector. Heat rotates 360 degrees and pivots 90 degrees to direct the beam. Also available with a 16 degree or 45 degree beam spread. Finish in all Satin Nickel or Satin Nickel with Black detail. Includes LED totaling 16 watts offering 800 plus lumens. Integrated lens holder accommodates one MR16 size lens or louver sold separately. Freejack version dimmable to 10 percent with a low voltage electronic or magnetic dimmer. Head is 4.9 inches high x 2.5 inches wide. Stem lengths available in 3, 6, 12 and 18 inch. Also available in a 3000K 90CRI version as well as a warmer 2700K color temperature.

| SHADE COLOR           | Satin Nickel                |  |  |
|-----------------------|-----------------------------|--|--|
| BODY FINISH           | Satin Nickel                |  |  |
| WATTAGE               | 16W                         |  |  |
| DIMMER                | Dimmable                    |  |  |
| DIMENSIONS            | 3"L x 2.5"W x 4.9"H x 2.5"D |  |  |
| INTEGRATED LED MODULE |                             |  |  |
| LAMP                  | 1 x LED/16W/12V LED         |  |  |
|                       |                             |  |  |
| Technical Information |                             |  |  |
| LUMINOUS FLUX         | 800 lumens                  |  |  |
| LUMENS/WATT           | 50.00                       |  |  |
| COLOR RENDERING       | 80 CRI                      |  |  |
| BEAM ANGLE            | 28°                         |  |  |
|                       |                             |  |  |
|                       |                             |  |  |
|                       |                             |  |  |
|                       |                             |  |  |
|                       |                             |  |  |
| SPEC #                | TLG78801                    |  |  |
|                       |                             |  |  |