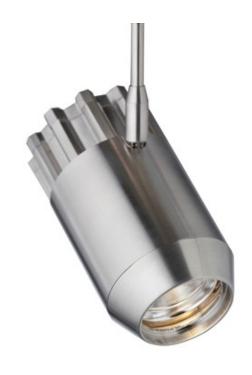

## DESCRIPTION

The Freejack Veryon LED Head 3000K 80CRI 28 degree beam spread is a directional LED head made of machined aluminum housing and extruded aluminum heat sink. LED is easy to field replace or upgrade due to the solderless connector. Heat rotates 360 degrees and pivots 90 degrees to direct the beam. Also available with a 16 degree or 45 degree beam spread. Finish in all Satin Nickel or Satin Nickel with Black detail. Includes LED totaling 16 watts offering 800 plus lumens. Integrated lens holder accommodates one MR16 size lens or louver sold separately. Freejack version dimmable to 10 percent with a low voltage electronic or magnetic dimmer. Head is 4.9 inches high x 2.5 inches wide. Stem lengths available in 3, 6, 12 and 18 inch. Also available in a 3000K 90CRI version as well as a warmer 2700K color temperature.