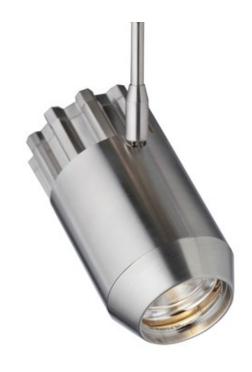

## DESCRIPTION

The Freejack Veryon LED Head 3000K 80CRI 45 degree beam spread is a directional LED head made of machined aluminum housing and extruded aluminum heat sink. LED is easy to field replace or upgrade due to the solderless connector. Heat rotates 360 degrees and pivots 90 degrees to direct the beam. Also available with a 16 degree or 28 degree beam spread. Finish in all Satin Nickel or Satin Nickel with Black detail. Includes LED totaling 16 watts offering 800 plus lumens. Integrated lens holder accommodates one MR16 size lens or louver sold separately. Freejack version dimmable to 10 percent with a low voltage electronic or magnetic dimmer. Head is 4.9 inches high x 2.5 inches wide. Stem lengths available in 3, 6, 12 and 18 inch. Also available in a 3000K 90CRI version as well as a warmer 2700K color temperature.