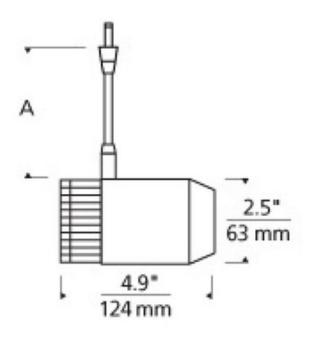

## DESCRIPTION

The Freejack Veryon LED Head 3000K 80CRI 45 degree beam spread is a directional LED head made of machined aluminum housing and extruded aluminum heat sink. LED is easy to field replace or upgrade due to the solderless connector. Heat rotates 360 degrees and pivots 90 degrees to direct the beam. Also available with a 16 degree or 28 degree beam spread. Finish in all Satin Nickel or Satin Nickel with Black detail. Includes LED totaling 16 watts offering 800 plus lumens. Integrated lens holder accommodates one MR16 size lens or louver sold separately. Freejack version dimmable to 10 percent with a low voltage electronic or magnetic dimmer. Head is 4.9 inches high x 2.5 inches wide. Stem lengths available in 3, 6, 12 and 18 inch. Also available in a 3000K 90CRI version as well as a warmer 2700K color temperature.

| SHADE COLOR           | Satin Nickel                |  |  |
|-----------------------|-----------------------------|--|--|
| BODY FINISH           | Satin Nickel                |  |  |
| WATTAGE               | 16W                         |  |  |
| DIMMER                | Dimmable                    |  |  |
| DIMENSIONS            | 3"L x 2.5"W x 4.9"H x 2.5"D |  |  |
| INTEGRATED LED MODULE |                             |  |  |
| LAMP                  | 1 x LED/16W/12V LED         |  |  |
|                       |                             |  |  |
| Technical Information |                             |  |  |
|                       |                             |  |  |
| LUMINOUS FLUX         | 800 lumens                  |  |  |
| LUMENS/WATT           | 50.00                       |  |  |
| COLOR RENDERING       | 80 CRI                      |  |  |
| BEAM ANGLE            | 45°                         |  |  |
|                       |                             |  |  |
|                       |                             |  |  |
|                       |                             |  |  |
|                       |                             |  |  |
|                       |                             |  |  |
|                       |                             |  |  |
| SPEC #                | TI G78809                   |  |  |