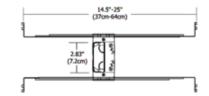

## DESCRIPTION

Slim Profile 1 Inch Rectangle Canopy and Junction Box (included with 1R selected in fixture ordering code). The Slim Profile with hanger bars mounts to studs spaced between 14.5 to 25 inches apart behind drywall. Allows low voltage DC wires from remote power supply to connect to channel wires. The junction box opening is covered by the fixture for a clean, safe connection. Includes a goof plate, for poor plastering around j-box, which may be plastered and painted.

SHADE COLOR

BODY FINISH

WATTAGE

N/A

DIMMER

N/A

DIMENSIONS

25"L × 2.83"W × 2.72"H