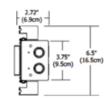

SHADE COLOR

BODY FINISH

WATTAGE

N/A

DIMMER

N/A

DIMENSIONS

25"L × 2.83"W × 2.72"H