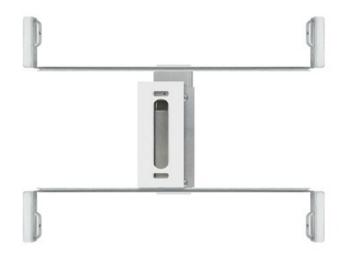

## DESCRIPTION

Slim Profile 1 Inch Rectangle Canopy and Junction Box (included with 1R selected in fixture ordering code). The Slim Profile with hanger bars mounts to studs spaced between 14.5 to 25 inches apart behind drywall. Allows low voltage DC wires from remote power supply to connect to channel wires. The junction box opening is covered by the fixture for a clean, safe connection. Includes a goof plate, for poor plastering around j-box, which may be plastered and painted.