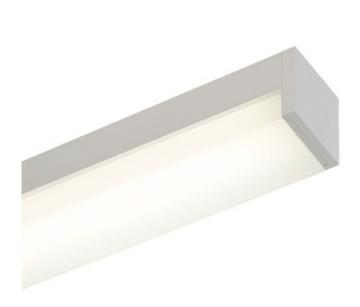

## DESCRIPTION

Cirrus Ceiling Channel SI Lens Downlight with Remote Power is a linear LED fixture that offers direct light in a clean, contemporary style. Cirrus is available in various increments from 12 to 480 inches, features a square lens with 105 degree beam, three wattage options, and a spectrum of color temperature options. Maximum shipping length for Chrome is 84 inches. Includes a 4.6 inch square canopy. May be ordered with a Slim Profile Channel Junction Box (C-1RE-JBOX), sold separately. Mounting clips (CC-MCL) are included for use every 18 inches. Canopy mounts to a standard junction box either using the PS-60L-ELV-24VDC (50 Watt 24 Volt DC Power Supply) which fits inside junction box, or from a 24VDC remote Universal (UNI) power supply. Universal dimming with UNI power supply (TRIAC/ ELV/0-10V). ELV dimming with PS-60L-ELV power supply. Required power supply, dimmer control, and optional accessories sold separately. Note: Limited quantities available in Bronze finish.

Shown in: Satin Aluminum

PROJECT

COMPANY