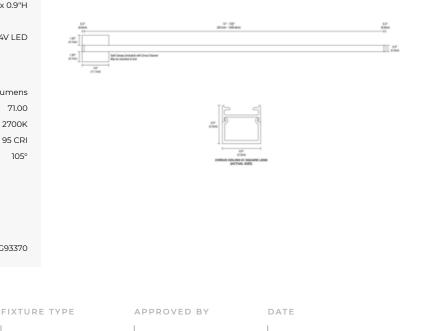

| SHADE COLOR           | N/A                  |
|-----------------------|----------------------|
| BODY FINISH           | Satin Aluminum       |
| WATTAGE               | 5W                   |
| DIMMER                | Dimmable             |
| DIMENSIONS            | 12"L x 0.9"W x 0.9"H |
| INTEGRATED LED MODULE |                      |
| LAMP                  | 1 x LED/5W/24V LED   |
|                       |                      |
| Technical Information |                      |
| LUMINOUS FLUX         | 355 lumens           |
| LUMENS/WATT           | 71.00                |
| LAMP COLOR            | 2700K                |
| COLOR RENDERING       | 95 CRI               |
| BEAM ANGLE            | 105°                 |
|                       |                      |
|                       |                      |
|                       |                      |
|                       |                      |
|                       |                      |
| SPEC #                | EDG93370             |
|                       |                      |