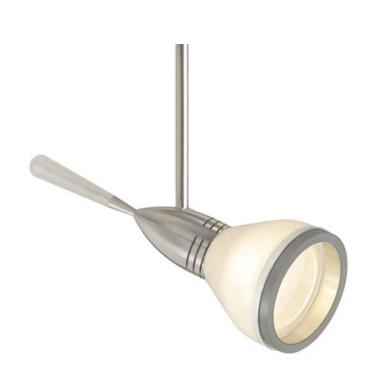

## DESCRIPTION

The Aero Freejack Head is a sleek, streamlined head which rotates 360 degrees and pivots 260 degrees to direct the beam. Available in three stem lengths. The removable handle extension on the back serves as a functional addition assisting with pivots and rotations. Shade accessories allow you to create the ideal custom element. Compatible for use with 1-circuit Monorail track system, Wall Monorail or Freejack canopy. Includes Freejack connector. Freejack canopy required if used as a monopoint, sold separately. LED canopy compatible with both halogen and LED lamp options. Dimmer type dependent on system transformer (low voltage magnetic or electronic). Note: A shade accessory is required, and sold separately. Image shown in Bronze finish with a Round Glass Shield in Frost.

Shown in: Satin Nickel