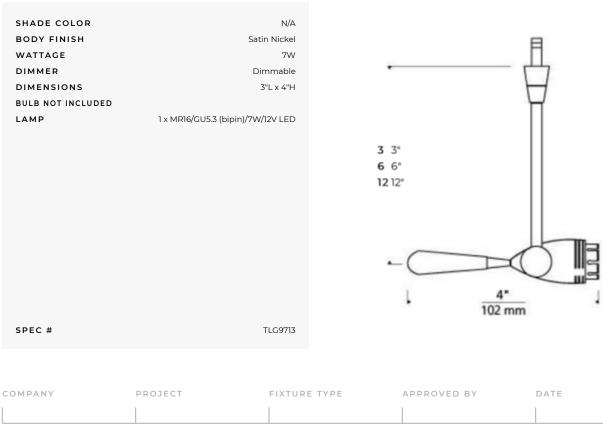

## DESCRIPTION

The Aero Freejack Head is a sleek, streamlined head which rotates 360 degrees and pivots 260 degrees to direct the beam. Available in three stem lengths. The removable handle extension on the back serves as a functional addition assisting with pivots and rotations. Shade accessories allow you to create the ideal custom element. Compatible for use with 1-circuit Monorail track system, Wall Monorail or Freejack canopy. Includes Freejack connector. Freejack canopy required if used as a monopoint, sold separately. LED canopy compatible with both halogen and LED lamp options. Dimmer type dependent on system transformer (low voltage magnetic or electronic). Note: A shade accessory is required, and sold separately. Image shown in Bronze finish with a Round Glass Shield in Frost.