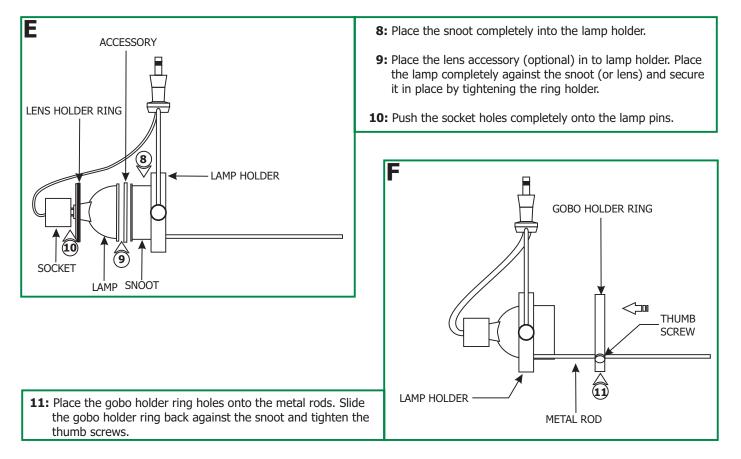

onnecting and disconnecting the halogen lamp.
- Do not touch the fixture head, shade or lamp shield while the fixture is on. These surfaces may be **VERY HOT**.
- Do not touch lamp at anytime. Use a soft cloth. Oil from skin may damage lamp.
- It is normal for a new halogen lamp to produce minor smoke when first turned on.
- Do not operate the luminaire with a missing or damaged shield.
- Turn power off and allow to cool before replacing lamp.

# Install the Fixture



#### **IMPORTANT INFORMATION**

- This product is ETL listed for indoor dry locations.This product is not restricted to certain height installation.
- It is approved to be used at any height above the floor.
- Applicable accessories are Hexcell Louver, Glass Lenses, Gobo, and lens holder.

#### SAVE THESE INSTRUCTIONS!









### Install the Fixture to Monorail Connector (MC-FJ-\_)

- Place the Fast Jack housing onto the Monorail and use fingers to tighten the Fast Jack housing connector to the Fast Jack housing. <u>Make sure that the Fast Jack housing</u> <u>connector is not cross threaded.</u>
- **2:** Use fingers to tighten the Fast Jack fixture connector into the Fast Jack housing connector.





## Install the Fixture to Monorail 2 Circuit Connector (M2C-FJ-\_)

- 1: Place the Fast Jack housing onto the Monorail 2 Circuit and use fingers to tighten the Fast Jack housing connector to the Fast Jack housing. <u>Make sure that the Fast Jack housing</u> <u>connector is not cross threaded.</u>
- **2:** Use fingers to tighten the Fast Jack fixture connector into the Fast Jack housing connector.



## Install