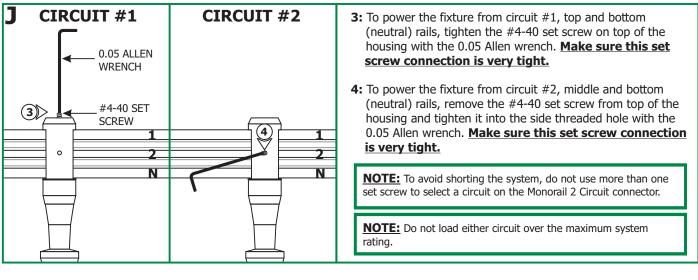

## Install the Fixture to Monorail 2 Circuit Connector (M2C-FJ-\_)

- 1: Place the Fast Jack housing onto the Monorail 2 Circuit and use fingers to tighten the Fast Jack housing connector to the Fast Jack housing. <u>Make sure that the Fast Jack housing</u> <u>connector is not cross threaded.</u>
- **2:** Use fingers to tighten the Fast Jack fixture connector into the Fast Jack housing connector.