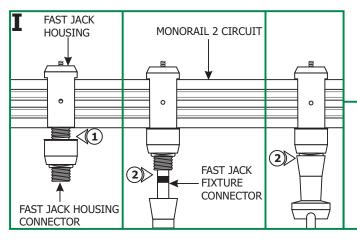

## Install the Fixture to Monorail 2 Circuit Connector (M2C-FJ-\_)

- 1: Place the Fast Jack housing onto the Monorail 2 Circuit and use fingers to tighten the Fast Jack housing connector to the Fast Jack housing. <u>Make sure that the Fast Jack housing</u> <u>connector is not cross threaded.</u>
- **2:** Use fingers to tighten the Fast Jack fixture connector into the Fast Jack housing connector.