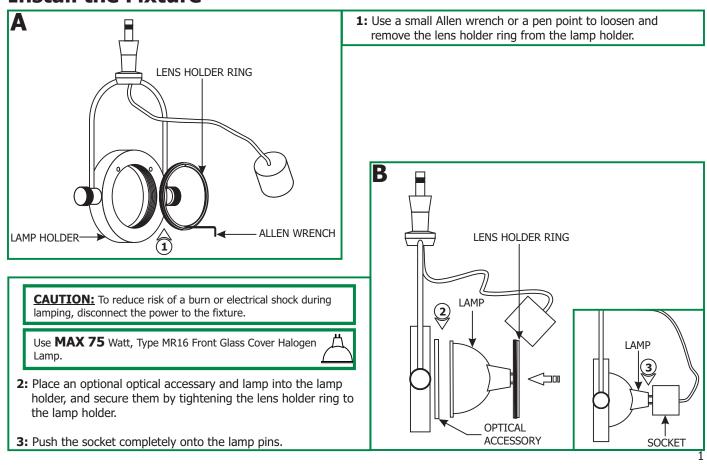

by connecting and disconnecting the halogen lamp.
- Do not touch the fixture head, shade or lamp shield while the fixture is on. These surfaces may be **VERY HOT**.
- Do not touch lamp at anytime. Use a soft cloth. Oil from skin may damage lamp.
- It is normal for a new halogen lamp to produce minor smoke when first turned on.
- Do not operate the luminaire with a missing or damaged shield.
- Turn power off and allow to cool before replacing lamp.

# Install the Fixture



#### **IMPORTANT INFORMATION**

- This product is ETL listed for indoor dry locations.This product is not restricted to certain height installation.
- It is approved to be used at any height above the floor.
- Applicable accessories are Hexcell Louver, Glass Lenses, Gobo, and lens holder.

#### SAVE THESE INSTRUCTIONS!









### Install the Fixture to Monorail Connector (MC-FJ-\_)

- Place the Fast Jack housing onto the Monorail and use fingers to tighten the Fast Jack housing connector to the Fast Jack housing. <u>Make sure that the Fast Jack housing</u> <u>connector is not cross threaded.</u>
- **2:** Use fingers to tighten the Fast Jack fixture connector into the Fast Jack housing connector.





## Install the Fixture to Monorail 2 Circuit Connector (M2C-FJ-\_)

- 1: Place the Fast Jack housing onto the Monorail 2 Circuit and use fingers to tighten the Fast Jack housing connector to the Fast Jack housing. <u>Make sure that the Fast Jack housing</u> <u>connector is not cross threaded.</u>
- **2:** Use fingers to tighten the Fast Jack fixture connector into the Fast Jack housing connector.



## Inst