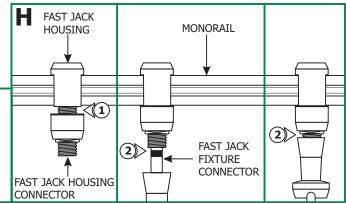

### Install the Fixture to Monorail Connector (MC-FJ-\_)

- Place the Fast Jack housing onto the Monorail and use fingers to tighten the Fast Jack housing connector to the Fast Jack housing. <u>Make sure that the Fast Jack housing</u> <u>connector is not cross threaded.</u>
- **2:** Use fingers to tighten the Fast Jack fixture connector into the Fast Jack housing connector.