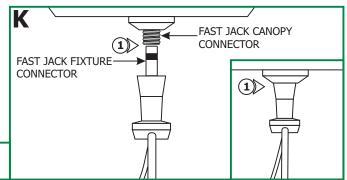

## Install the Fixture to Fast Jack Canopy (FJP-2SQ-\_, FJP-4SQ-\_, FJP-4RD-\_)

**1:** Use fingers to tighten the Fast Jack fixture connector into the Fast Jack canopy connector.