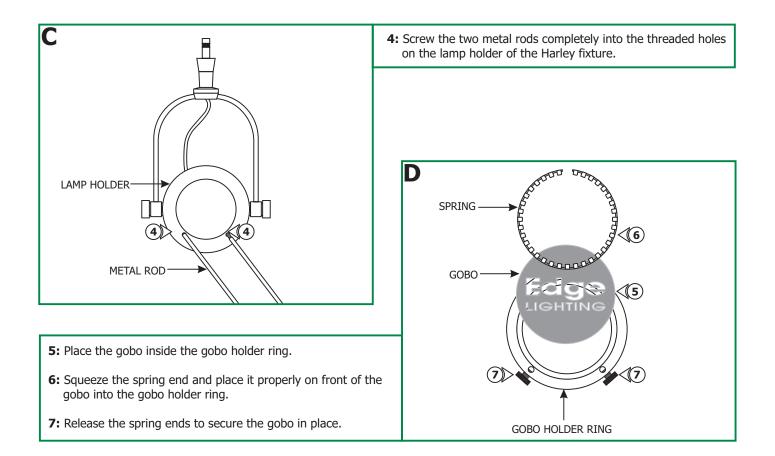

connecting and disconnecting the halogen lamp.
- Do not touch the fixture head, shade or lamp shield while the fixture is on. These surfaces may be **VERY HOT**.
- Do not touch lamp at anytime. Use a soft cloth. Oil from skin may damage lamp.
- It is normal for a new halogen lamp to produce minor smoke when first turned on.
- Do not operate the luminaire with a missing or damaged shield.
- Turn power off and allow to cool before replacing lamp.

# Install the Fixture



#### **IMPORTANT INFORMATION**

- This product is ETL listed for indoor dry locations.This product is not restricted to certain height installation.
- It is approved to be used at any height above the floor.
- Applicable accessories are Hexcell Louver, Glass Lenses, Gobo, and lens holder.

#### SAVE THESE INSTRUCTIONS!









### Install the Fixture to Monorail Connector (MC-FJ-\_)

- Place the Fast Jack housing onto the Monorail and use fingers to tighten the Fast Jack housing connector to the Fast Jack housing. <u>Make sure that the Fast Jack housing</u> <u>connector is not cross threaded.</u>
- **2:** Use fingers to tighten the Fast Jack fixture connector into the Fast Jack housing connector.





## Install the Fixture to Monorail 2 Circuit Connector (M2C-FJ-\_)

- 1: Place the Fast Jack housing onto the Monorail 2 Circuit and use fingers to tighten the Fast Jack housing connector to the Fast Jack housing. <u>Make sure that the Fast Jack housing</u> <u>connector is not cross threaded.</u>
- **2:** Use fingers to tighten the Fast Jack fixture connector into the Fast Jack housing connector.



## Instal