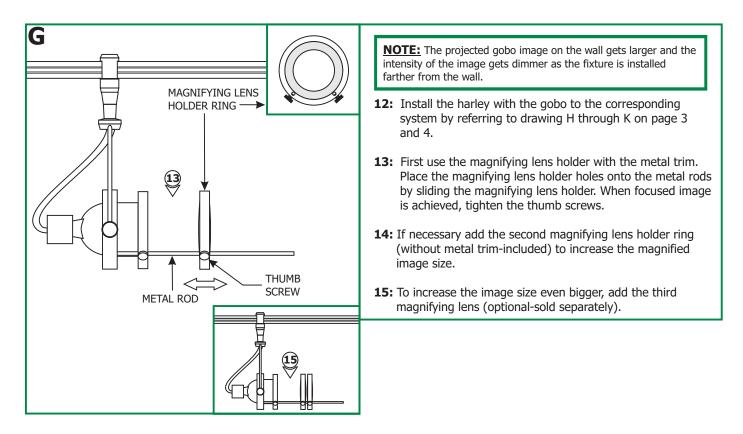

#### **IMPORTANT INFORMATION**

- This product is ETL listed for indoor dry locations.This product is not restricted to certain height installation.
- It is approved to be used at any height above the floor.
- Applicable accessories are Hexcell Louver, Glass Lenses, Gobo, and lens holder.