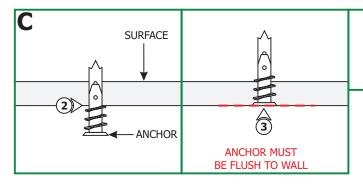

CROSSBAR

CROSSBAR

CROSSBAR

CROSSBAR

CROSSBAR

CROSSBAR

**1:** Align the crossbar slots to the junction box holes, and then mark the four holes on the crossbar to the ceiling.

- **2:** Tap the anchors onto the marked points up to the threaded portion with a hammer.
- **3:** Screw in the threaded portion of the anchors with a Phillips screwdriver.