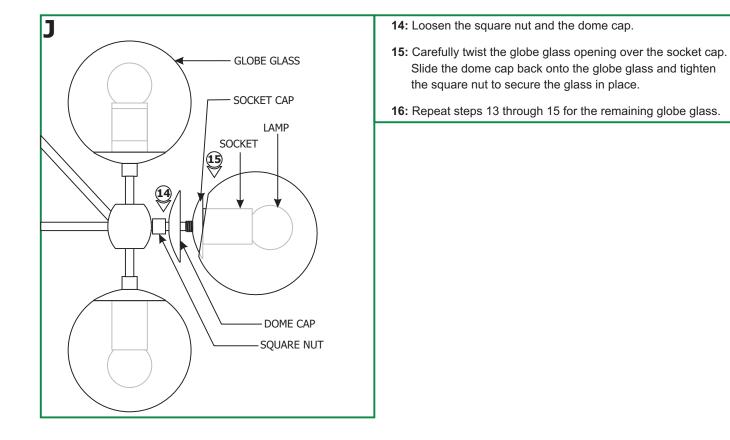

#8-32 screws.



- **6:** Feed the fixture wires through the short stem & tighten to the fixture hub completely.
- **7: (OPTIONAL)** To extend the fixture height, feed the fixture wires through the additional stem(s) & tighten the additional stem(s) completely to the 8" stem.



**8:** Feed the fixture cord into the canopy and secure the canopy to the stem by tightening the canopy nipple completely into the stem.

**NOTE:** It is recommended a second person to hold the fixture while the electrician connects the power to the fixture.

- **9:** Make sure that the canopy is grounded in accordance with local electrical codes.
- **10:** Connect the fixture white wire to the neutral power wire with a wire nut.
- **11:** Connect the fixture black wire to the hot power wire with a wire nut.