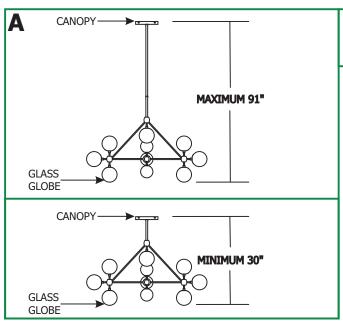

## **Install the Fixture**

**NOTE:** Determine the desired overall fixture height using the 8" stem only or using additional combination of 20" and 12" stems for a maximum overall height of 91".

CROSSBAR SLOT