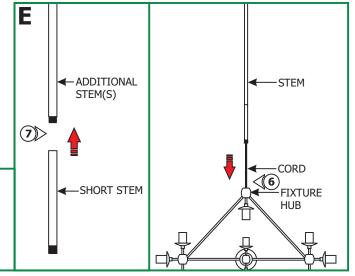

- **4:** Line up the crossbar to the anchors and secure it by tightening the four #8 screws & washers.
- **5:** Secure the crossbar to the junction box using the two #8-32 screws.

- **6:** Feed the fixture wires through the short stem & tighten to the fixture hub completely.
- **7: (OPTIONAL)** To extend the fixture height, feed the fixture wires through the additional stem(s) & tighten the additional stem(s) completely to the 8" stem.