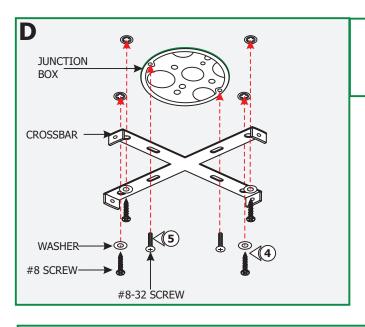

CROSSBAR

CROSSBAR

CROSSBAR

CROSSBAR

CROSSBAR

CROSSBAR

**1:** Align the crossbar slots to the junction box holes, and then mark the four holes on the crossbar to the ceiling.

- **2:** Tap the anchors onto the marked points up to the threaded portion with a hammer.
- **3:** Screw in the threaded portion of the anchors with a Phillips screwdriver.

- **4:** Line up the crossbar to the anchors and secure it by tightening the four #8 screws & washers.
- **5:** Secure the crossbar to the junction box using the two #8-32 screws.

- **6:** Feed the fixture wires through the short stem & tighten to the fixture hub completely.
- **7: (OPTIONAL)** To extend the fixture height, feed the fixture wires through the additional stem(s) & tighten the additional stem(s) completely to the 8" stem.