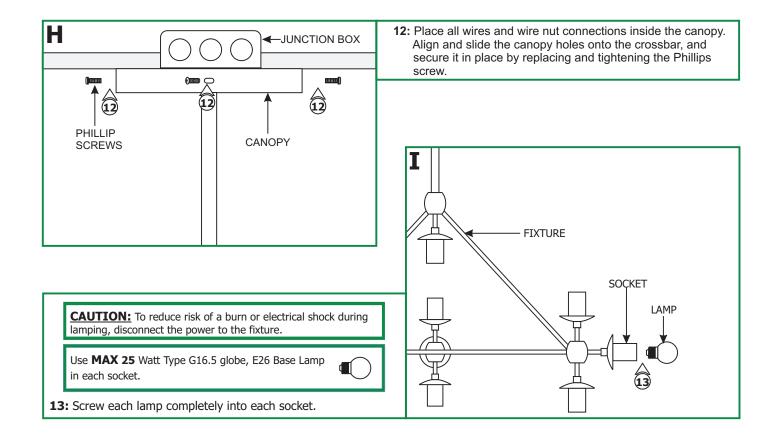

- **4:** Line up the crossbar to the anchors and secure it by tightening the four #8 screws & washers.
- **5:** Secure the crossbar to the junction box using the two #8-32 screws.

- **6:** Feed the fixture wires through the short stem & tighten to the fixture hub completely.
- **7: (OPTIONAL)** To extend the fixture height, feed the fixture wires through the additional stem(s) & tighten the additional stem(s) completely to the 8" stem.