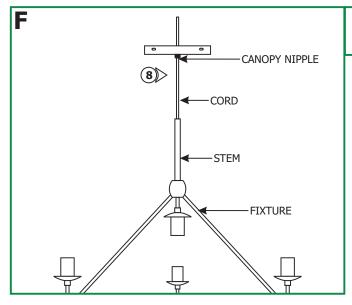

**8:** Feed the fixture cord into the canopy and secure the canopy to the stem by tightening the canopy nipple completely into the stem.

**NOTE:** It is recommended a second person to hold the fixture while the electrician connects the power to the fixture.