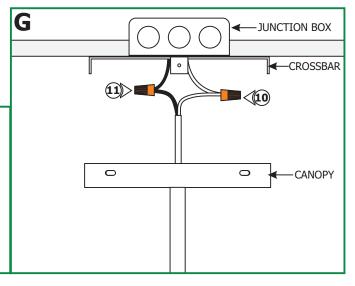

- **9:** Make sure that the canopy is grounded in accordance with local electrical codes.
- **10:** Connect the fixture white wire to the neutral power wire with a wire nut.
- **11:** Connect the fixture black wire to the hot power wire with a wire nut.