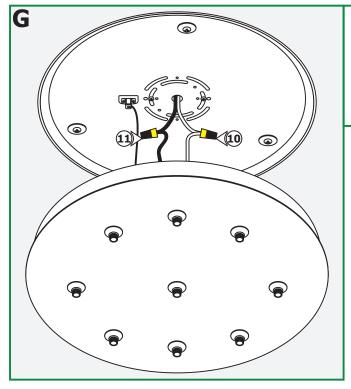

- **9:** Make sure that the mounting plate is grounded in accordance with local electrical codes.
- **10:** Connect the white fixture wire to the neutral power wire with a wire nut.
- **11:** Connect the black fixture wire to the hot power wire with a wire nut.