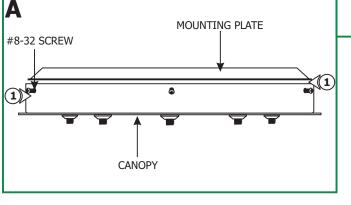

## Install the Canopy

**1:** Loosen and remove the six #8-32 screws around the canopy to remove the mounting plate.

- **2:** Feed the power wires through mounting plate center hole.
- **3:** Align the mounting plate slots with the electrical box holes and secure it to the electrical box holes with the provided two #8-32 screws.