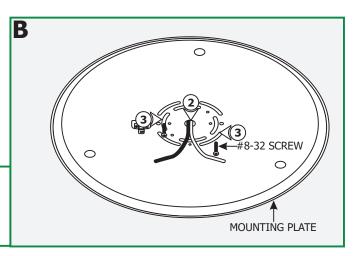

## Install the Canopy

**1:** Loosen and remove the six #8-32 screws around the canopy to remove the mounting plate.

- **2:** Feed the power wires through mounting plate center hole.
- **3:** Align the mounting plate slots with the electrical box holes and secure it to the electrical box holes with the provided two #8-32 screws.