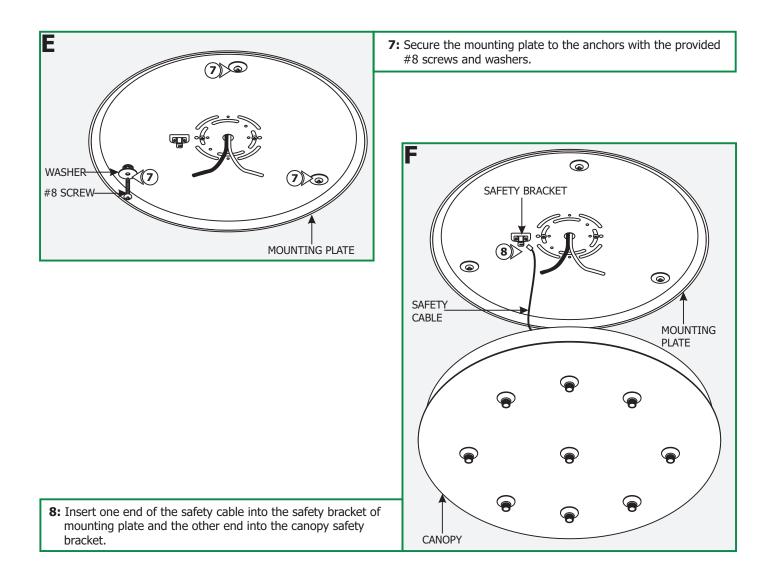

## Install the Canopy

**1:** Loosen and remove the six #8-32 screws around the canopy to remove the mounting plate.

- **2:** Feed the power wires through mounting plate center hole.
- **3:** Align the mounting plate slots with the electrical box holes and secure it to the electrical box holes with the provided two #8-32 screws.

- **9:** Make sure that the mounting plate is grounded in accordance with local electrical codes.
- **10:** Connect the white fixture wire to the neutral power wire with a wire nut.
- **11:** Connect the black fixture wire to the hot power wire with a wire nut.