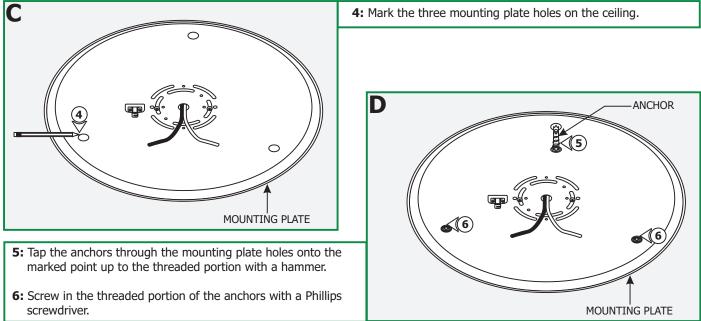

- **9:** Make sure that the mounting plate is grounded in accordance with local electrical codes.
- **10:** Connect the white fixture wire to the neutral power wire with a wire nut.
- **11:** Connect the black fixture wire to the hot power wire with a wire nut.