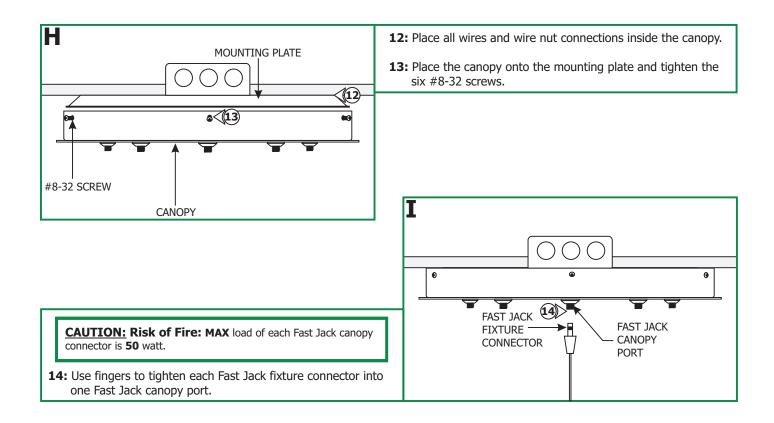

## Install the Canopy

**1:** Loosen and remove the six #8-32 screws around the canopy to remove the mounting plate.

- **2:** Feed the power wires through mounting plate center hole.
- **3:** Align the mounting plate slots with the electrical box holes and secure it to the electrical box holes with the provided two #8-32 screws.