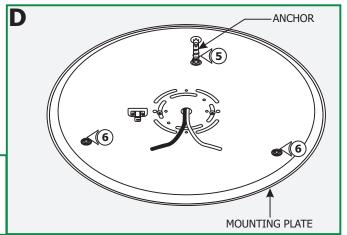

- **5:** Tap the anchors through the mounting plate holes onto the marked point up to the threaded portion with a hammer.
- **6:** Screw in the threaded portion of the anchors with a Phillips screwdriver.

**4:** Mark the three mounting plate holes on the ceiling.

MOUNTING PLATE

**7:** Secure the mounting plate to the anchors with the provided #8 screws and washers.

**8:** Insert one end of the safety cable into the safety bracket of mounting plate and the other end into the canopy safety bracket.