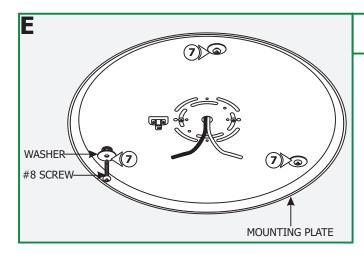

**4:** Mark the three mounting plate holes on the ceiling.

MOUNTING PLATE

**7:** Secure the mounting plate to the anchors with the provided #8 screws and washers.

**8:** Insert one end of the safety cable into the safety bracket of mounting plate and the other end into the canopy safety bracket.