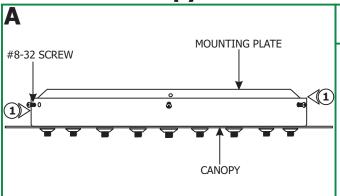

## **Install the Canopy**

- **1:** Loosen and remove the six #8-32 screws around the canopy to remove the mounting plate.
- ate center hole.
- 2: Feed the power wires through mounting plate center hole.
- **3:** Align the mounting plate slots with the electrical box holes and secure it to the electrical box holes with the provided two #8-32 screws.