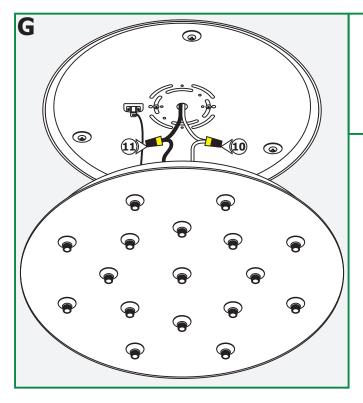

- **9:** Make sure that the mounting plate is grounded in accordance with local electrical codes.
- **10:** Connect the white fixture wire to the neutral power wire with a wire nut.
- **11:** Connect the black fixture wire to the hot power wire with a wire nut.