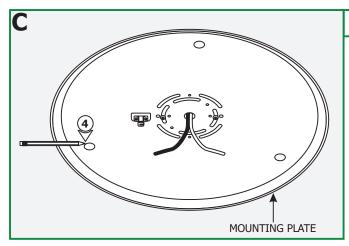

## **Install the Canopy**

- **1:** Loosen and remove the six #8-32 screws around the canopy to remove the mounting plate.
- ate center hole.
- 2: Feed the power wires through mounting plate center hole.
- **3:** Align the mounting plate slots with the electrical box holes and secure it to the electrical box holes with the provided two #8-32 screws.