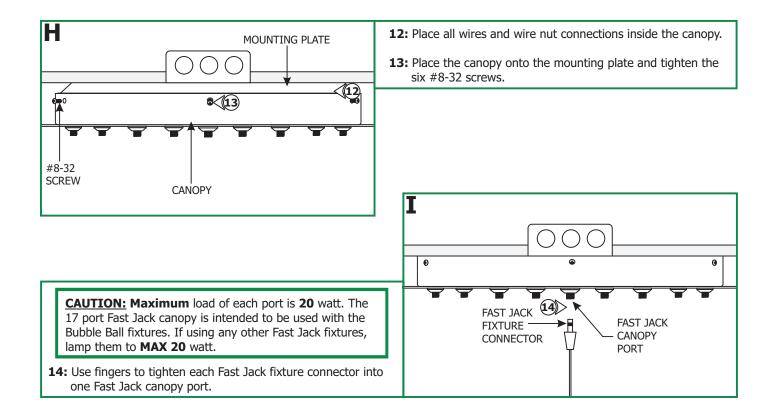

## **Install the Canopy**

- **1:** Loosen and remove the six #8-32 screws around the canopy to remove the mounting plate.
- ate center hole.
- 2: Feed the power wires through mounting plate center hole.
- **3:** Align the mounting plate slots with the electrical box holes and secure it to the electrical box holes with the provided two #8-32 screws.