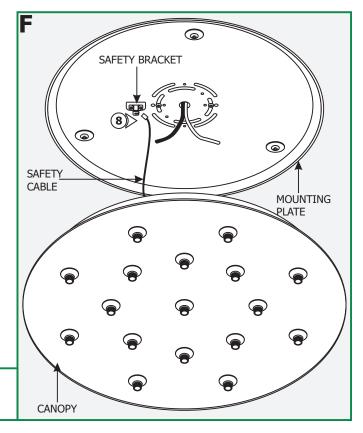

**4:** Mark the three mounting plate holes on the ceiling.

MOUNTING PLATE

**7:** Secure the mounting plate to the anchors with the provided #8 screws and washers.

**8:** Insert one end of the safety cable into the safety bracket of mounting plate and the other end into the canopy safety bracket.

- **9:** Make sure that the mounting plate is grounded in accordance with local electrical codes.
- **10:** Connect the white fixture wire to the neutral power wire with a wire nut.
- **11:** Connect the black fixture wire to the hot power wire with a wire nut.