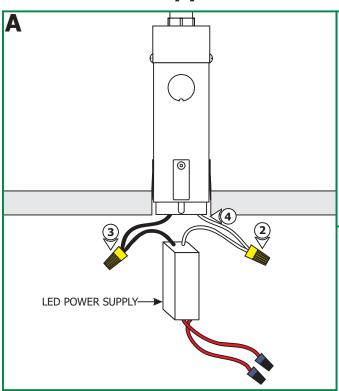

## **Install the Canopy**

**NOTE:** Install the 2" electrical box before proceeding with the steps below. Refer to the instructions provided with the box.

- 1: Turn the power to electrical box off.
- **2:** Connect the white LED power supply wire to the neutral power wire with a wire nut.
- **3:** Connect the black LED power supply wire to the hot power wire with a wire nut.
- **4:** Place the LED power supply and wires inside the 2" electrical box.