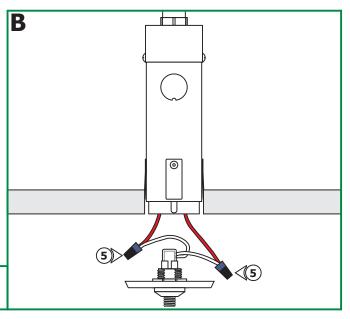

**5:** Connect each Fast Jack canopy wire to one low voltage LED power supply with a wire nut.