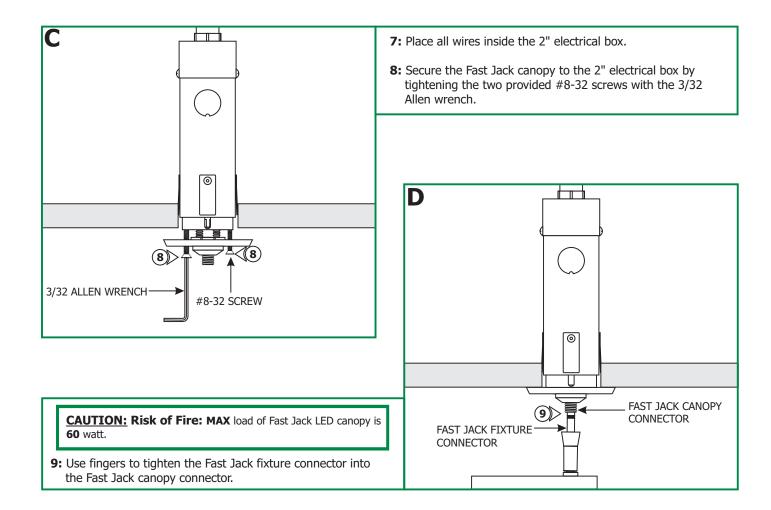

only.
- Minimum electrical box volume must be 6 cubic inches (98 cubic centimeters).
- For dimming information visit www.edgelighting.com.
  This product can be used with LED or halogen Fast Jack fixtures.



## **SAVE THESE INSTRUCTIONS!**

## **Install the Canopy**



**NOTE:** Install the 2" electrical box before proceeding with the steps below. Refer to the instructions provided with the box.

- 1: Turn the power to electrical box off.
- **2:** Connect the white LED power supply wire to the neutral power wire with a wire nut.
- **3:** Connect the black LED power supply wire to the hot power wire with a wire nut.
- **4:** Place the LED power supply and wires inside the 2" electrical box.



**5:** Connect each Fast Jack canopy wire to one low voltage LED power supply with a wire nut.