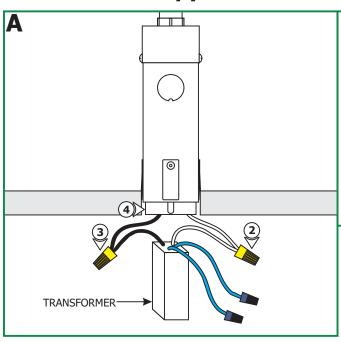

## **Install the Canopy**

**NOTE:** Install the 2" electrical box before proceeding with the steps below. Refer to the instructions provided with the box.

- 1: Turn the power to electrical box off.
- **2:** Connect the white transformer wire to the neutral power wire with a wire nut.
- **3:** Connect the black transformer wire to the hot power wire with a wire nut.
- **4:** Place the transformer and transformer wires inside the 2" electrical box.