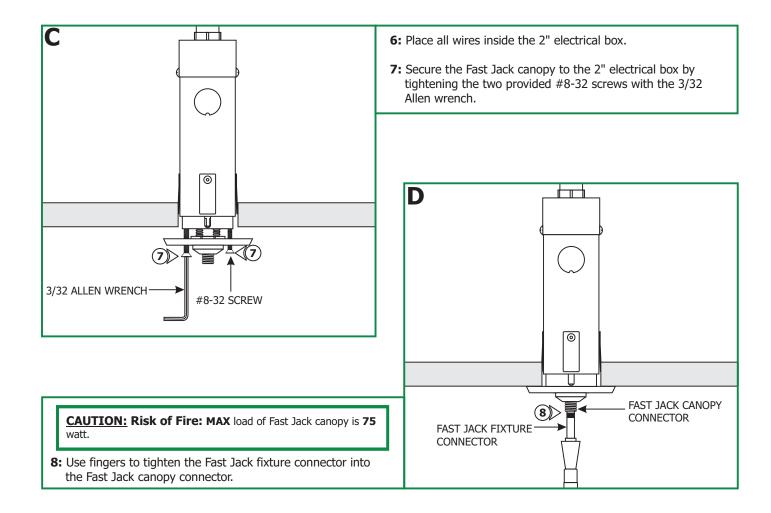

ETL listed for indoor dry locations.
- This product is dimmable with a standard incandescent dimmer.
- This product installs to Edge Lighting 2" electrical box only.
- Minimum electrical box volume must be 6 cubic inches (98 cubic centimeters).





## **Install the Canopy**



**NOTE:** Install the 2" electrical box before proceeding with the steps below. Refer to the instructions provided with the box.

- 1: Turn the power to electrical box off.
- **2:** Connect the white transformer wire to the neutral power wire with a wire nut.
- **3:** Connect the black transformer wire to the hot power wire with a wire nut.
- **4:** Place the transformer and transformer wires inside the 2" electrical box.



**5:** Connect each Fast Jack canopy wire to one low voltage transformer with a wire nut.