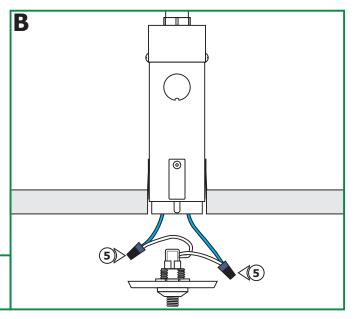

**5:** Connect each Fast Jack canopy wire to one low voltage transformer with a wire nut.