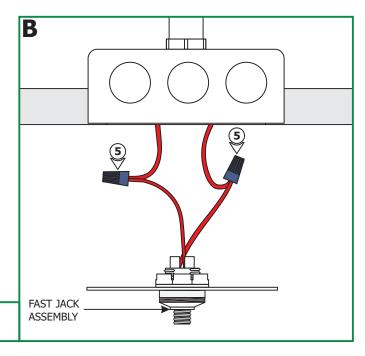

## Install the Canopy

**5:** Connect each Fast Jack assembly wire to one low voltage transformer wire with a wire nut.

FJP-4RD-

FJP-4SO-

- 1: Turn the power to electrical box off.
- **2:** Connect the white transformer wire to the neutral power wire with a wire nut.
- **3:** Connect the black transformer wire to the hot power wire with a wire nut.
- **4:** Place the transformer and transformer wires inside the electrical box.