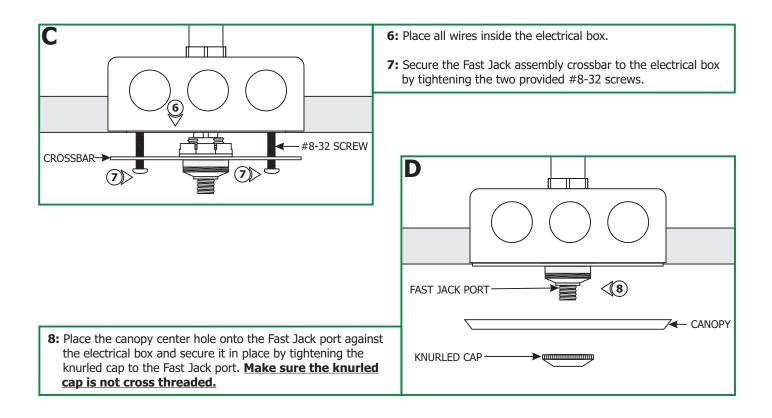

## Install the Canopy

**5:** Connect each Fast Jack assembly wire to one low voltage transformer wire with a wire nut.

FJP-4RD-

FJP-4SO-

- 1: Turn the power to electrical box off.
- **2:** Connect the white transformer wire to the neutral power wire with a wire nut.
- **3:** Connect the black transformer wire to the hot power wire with a wire nut.
- **4:** Place the transformer and transformer wires inside the electrical box.