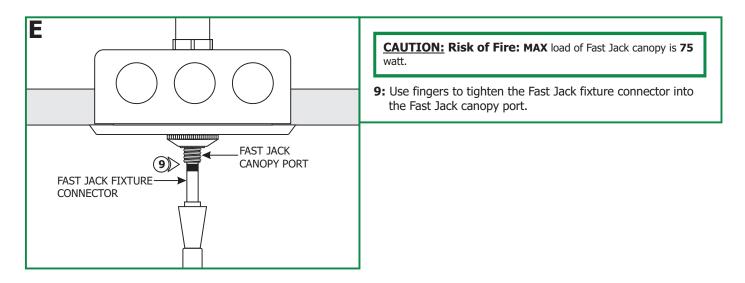

## Install the Canopy

**5:** Connect each Fast Jack assembly wire to one low voltage transformer wire with a wire nut.

FJP-4RD-

FJP-4SO-

- 1: Turn the power to electrical box off.
- **2:** Connect the white transformer wire to the neutral power wire with a wire nut.
- **3:** Connect the black transformer wire to the hot power wire with a wire nut.
- **4:** Place the transformer and transformer wires inside the electrical box.