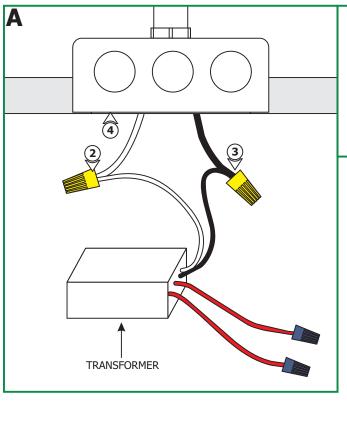

## Install the Canopy

**5:** Connect each Fast Jack assembly wire to one low voltage transformer wire with a wire nut.

FJP-4RD-

FJP-4SO-

- 1: Turn the power to electrical box off.
- **2:** Connect the white transformer wire to the neutral power wire with a wire nut.
- **3:** Connect the black transformer wire to the hot power wire with a wire nut.
- **4:** Place the transformer and transformer wires inside the electrical box.