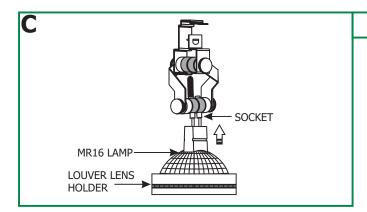

**6: (OPTIONAL)**-For fixtures like Gear, place one end of the spring clip on the front edge of the louver lens holder. Wrap the spring through the slot into the middle of the socket and place the other end on the front edge of the louver lens holder.

**5:** Push the lamp pins completely into the socket holes.