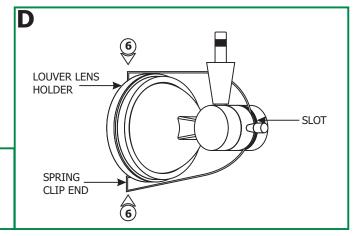

**6: (OPTIONAL)**-For fixtures like Gear, place one end of the spring clip on the front edge of the louver lens holder. Wrap the spring through the slot into the middle of the socket and place the other end on the front edge of the louver lens holder.