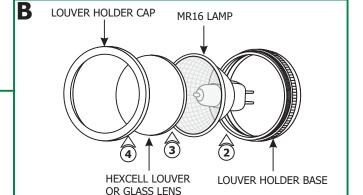

## **Install the Louver Lens Holder**

**1:** Unscrew and remove the louver holder cap from the louver holder base.

- 2: Place the MR16 lamp into the louver holder base.
- **3:** Place a hexcell louver (Optional) or a glass lens (Optional) or a combination of any two on the front of the MR16 lamp.
- **4:** Replace and tighten the louver holder cap to the louver holder base.