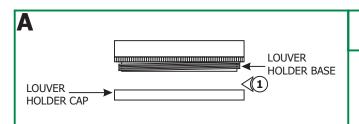

## **Install the Louver Lens Holder**

**1:** Unscrew and remove the louver holder cap from the louver holder base.

- 2: Place the MR16 lamp into the louver holder base.
- **3:** Place a hexcell louver (Optional) or a glass lens (Optional) or a combination of any two on the front of the MR16 lamp.
- **4:** Replace and tighten the louver holder cap to the louver holder base.