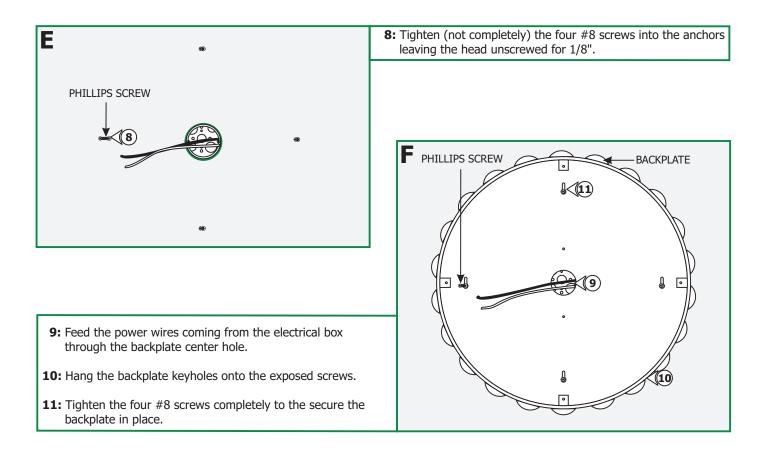

## **Install the Backplate**

**7:** Screw in the threaded portion of the anchors with a Phillips screwdriver.

- **12:** Make sure that the backplate is grounded in accordance with local electrical codes.
- **13:** Connect the white socket assembly wire to neutral power wire a wire nut.
- **14:** Connect the black socket assembly wire to the hot power wire with a wire nut.

- **15:** Place all wires inside the electrical box and socket assembly.
- **16:** Mount the socket assembly to the backplate threaded studs with the thumb nuts.