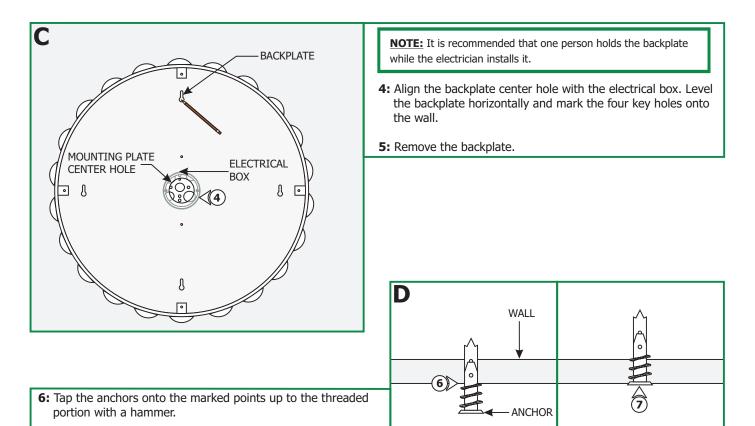

## **Install the Backplate**

**7:** Screw in the threaded portion of the anchors with a Phillips screwdriver.

- **12:** Make sure that the backplate is grounded in accordance with local electrical codes.
- **13:** Connect the white socket assembly wire to neutral power wire a wire nut.
- **14:** Connect the black socket assembly wire to the hot power wire with a wire nut.