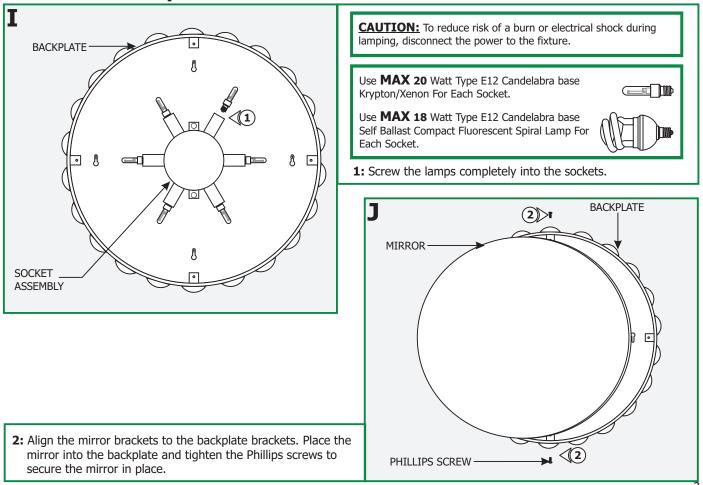

for Marilyn Round & Square

## **IMPORTANT INFORMATION**

- This product is wall mounted only.
- This instruction shows a typical installation
- This Fluorescent lamps are not dimmable.

SAVE THESE INSTRUCTIONS!



## **Install the Backplate**





**7:** Screw in the threaded portion of the anchors with a Phillips screwdriver.





- **12:** Make sure that the backplate is grounded in accordance with local electrical codes.
- **13:** Connect the white socket assembly wire to neutral power wire a wire nut.
- **14:** Connect the black socket assembly wire to the hot power wire with a wire nut.



- **15:** Place all wires inside the electrical box and socket assembly.
- **16:** Mount the socket assembly to the backplate threaded studs with the thumb nuts.

## **Install the Lamp & Mirror**