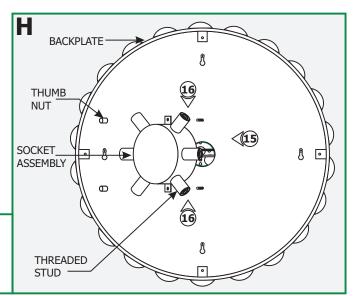

- **15:** Place all wires inside the electrical box and socket assembly.
- **16:** Mount the socket assembly to the backplate threaded studs with the thumb nuts.