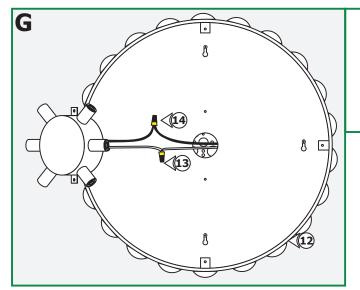

## **Install the Backplate**

**7:** Screw in the threaded portion of the anchors with a Phillips screwdriver.

- **12:** Make sure that the backplate is grounded in accordance with local electrical codes.
- **13:** Connect the white socket assembly wire to neutral power wire a wire nut.
- **14:** Connect the black socket assembly wire to the hot power wire with a wire nut.

- **15:** Place all wires inside the electrical box and socket assembly.
- **16:** Mount the socket assembly to the backplate threaded studs with the thumb nuts.