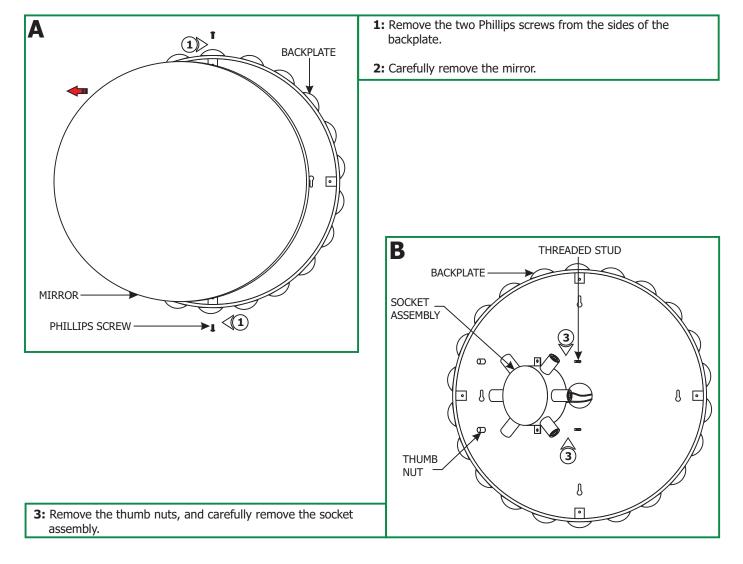

1718 W. Fullerton Ave Chicago, IL 60614 Tel: 773-770-1195 Fax: 773-935-5613 www.edgelighting.com info@edgelighting.com MAR-RD-22-\_-CH

MAR-SQ-24-\_-CH

904-MARILYN-01

## Installation Instructions for Marilyn Round & Square

## **IMPORTANT INFORMATION**

- This product is wall mounted only.
- This instruction shows a typical installation
- This Fluorescent lamps are not dimmable.

SAVE THESE INSTRUCTIONS!



## **Install the Backplate**





**7:** Screw in the threaded portion of the anchors with a Phillips screwdriver.





- **12:** Make sure that the backplate is grounded in accordance with local electrical codes.
- **13:** Connect the white socket assembly wire to neutral power wire a wire nut.
- **14:** Connect the black socket assembly wire to the hot power wire with a wire nut.



- **15:** Place all wires inside the electrical box and socket assembly.
- **16:** Mount the socket assembly to the backplate threaded studs with the thumb nuts.

## **Install the Lamp & Mirror**