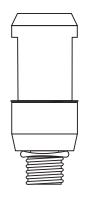

## **IMPORTANT INFORMATION**

- This product is ETL listed for indoor dry locations.
- The product is intended to be used with Edge Lighting Monorail systems only.

**SAVE THESE INSTRUCTIONS!** 

1: Place the Fast Jack housing onto the Monorail and use fingers to tighten the Fast Jack housing connector to the Fast Jack housing. Make sure that the Fast Jack housing connector is not cross threaded.