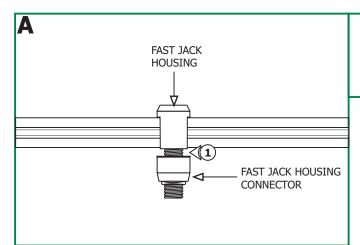

## **IMPORTANT INFORMATION**

- This product is ETL listed for indoor dry locations.
- The product is intended to be used with Edge Lighting Monorail systems only.

**SAVE THESE INSTRUCTIONS!** 

1: Place the Fast Jack housing onto the Monorail and use fingers to tighten the Fast Jack housing connector to the Fast Jack housing. Make sure that the Fast Jack housing connector is not cross threaded.