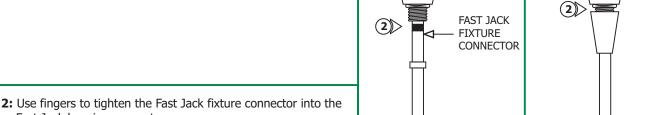

1718 W. Fullerton Ave Chicago, IL 60614 Tel: 773-770-1195 Fax: 773-935-5613 www.edgelighting.com info@edgelighting.com



## Installation Instructions for Monorail Fast Jack Fixture Connector

## **IMPORTANT INFORMATION**

- This product is ETL listed for indoor dry locations.
- The product is intended to be used with Edge Lighting Monorail systems only.

**SAVE THESE INSTRUCTIONS!** 





1: Place the Fast Jack housing onto the Monorail and use fingers to tighten the Fast Jack housing connector to the Fast Jack housing. Make sure that the Fast Jack housing connector is not cross threaded.

MONORAIL



B

Fast Jack housing connector.