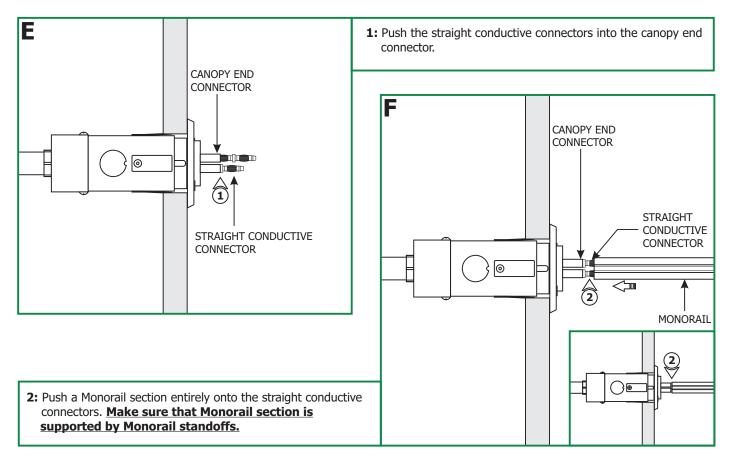

INFORMATION**

- This product is ETL listed for indoor dry locations.
- This product installs to Edge Lighting 2" electrical box only.
- Minimum electrical box volume must be 6 cubic inches (98 cubic centimeter).
- This product should be installed by a qualified electrician.

#### **SAVE THESE INSTRUCTIONS!**





1: For Single Ceiling Frame Stud, use the Monorail 2" standoff to mount the Feed-End Power Canopy closest to the ceiling. Refer to the chart below to determine the 2" electrical box distance from the ceiling frame stud.

| DRY WALL<br>THICKNESS | А     |
|-----------------------|-------|
| 1/2"                  | 0.29" |
| 5/8"                  | 0.42" |
| 3/4"                  | 0.54" |



FRAME STUD

# **Install the Canopy**



# **Install the Monorail to Power Feed Canopy**