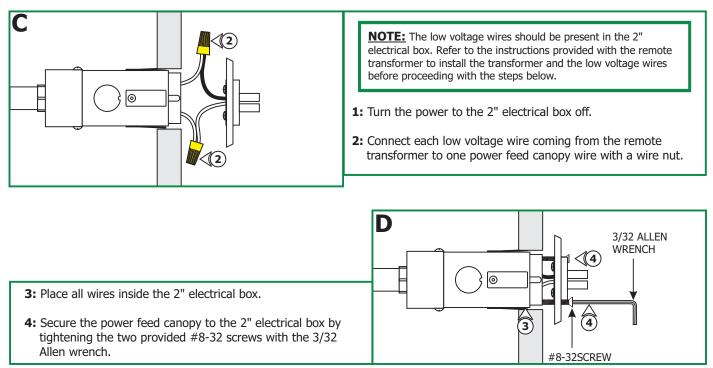

" Square Feed-End Power

## Canopy

### **IMPORTANT INFORMATION**

- This product is ETL listed for indoor dry locations.
- This product installs to Edge Lighting 2" electrical box only.
- Minimum electrical box volume must be 6 cubic inches (98 cubic centimeter).
- This product should be installed by a qualified electrician.

#### **SAVE THESE INSTRUCTIONS!**





1: For Single Ceiling Frame Stud, use the Monorail 2" standoff to mount the Feed-End Power Canopy closest to the ceiling. Refer to the chart below to determine the 2" electrical box distance from the ceiling frame stud.

| DRY WALL<br>THICKNESS | А     |
|-----------------------|-------|
| 1/2"                  | 0.29" |
| 5/8"                  | 0.42" |
| 3/4"                  | 0.54" |



FRAME STUD

# **Install the Canopy**



# **Install the Monorail to Power Feed Canopy**