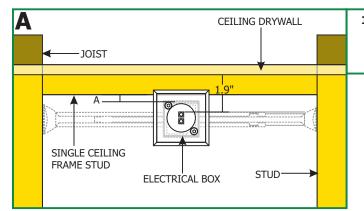

#### **SAVE THESE INSTRUCTIONS!**

1: For Single Ceiling Frame Stud, use the Monorail 2" standoff to mount the Feed-End Power Canopy closest to the ceiling. Refer to the chart below to determine the 2" electrical box distance from the ceiling frame stud.

| DRY WALL<br>THICKNESS | А     |
|-----------------------|-------|
| 1/2"                  | 0.29" |
| 5/8"                  | 0.42" |
| 3/4"                  | 0.54" |

FRAME STUD