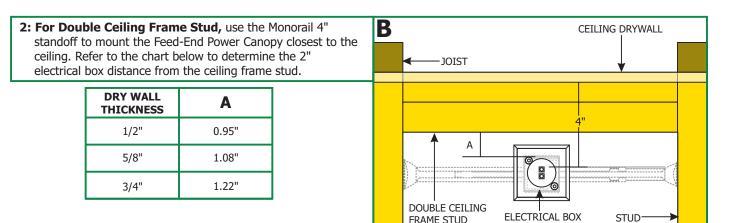

#### **SAVE THESE INSTRUCTIONS!**

1: For Single Ceiling Frame Stud, use the Monorail 2" standoff to mount the Feed-End Power Canopy closest to the ceiling. Refer to the chart below to determine the 2" electrical box distance from the ceiling frame stud.

| DRY WALL<br>THICKNESS | А     |
|-----------------------|-------|
| 1/2"                  | 0.29" |
| 5/8"                  | 0.42" |
| 3/4"                  | 0.54" |

FRAME STUD