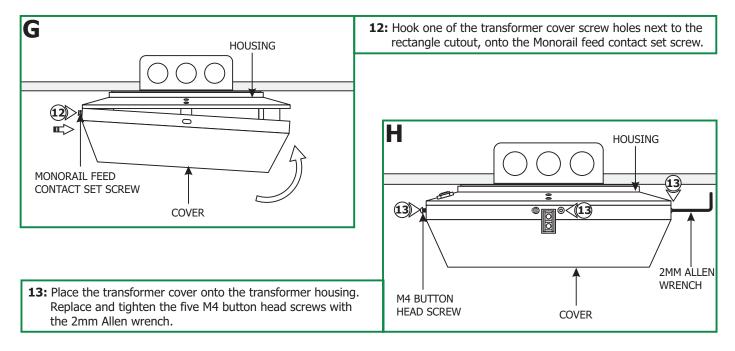

conductors can be shorted or contact any conductive materials.
- To reduce the risk of the system overheating and possibly causing a fire, make sure all the connections are tight.
- Do not install fixture assemblies closer than six inches, or as specified in the fixture installation instructions, to curtains or similarly combustible materials.
- Turn the electrical power off before modifying the lighting system in any way.
- The fixtures used with the Edge Lighting systems must be identified for use with the corresponding Edge Lighting systems.
- Minimum volume of the electrical box must be 6 cubic inches (98 cubic centimeters).
- The system is "ETL" listed for USA and Canada only when all the products used are supplied by Edge Lighting.

# **Install the Surface Mount Transformer**









# Install the Monorail(s) to the Transformer