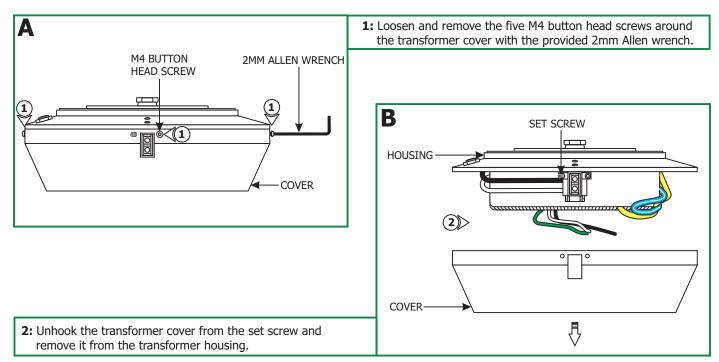

s bar conductors can be shorted or contact any conductive materials.
- To reduce the risk of the system overheating and possibly causing a fire, make sure all the connections are tight.
- Do not install fixture assemblies closer than six inches, or as specified in the fixture installation instructions, to curtains or similarly combustible materials.
- Turn the electrical power off before modifying the lighting system in any way.
- The fixtures used with the Edge Lighting systems must be identified for use with the corresponding Edge Lighting systems.
- Minimum volume of the electrical box must be 6 cubic inches (98 cubic centimeters).
- The system is "ETL" listed for USA and Canada only when all the products used are supplied by Edge Lighting.

# **Install the Surface Mount Transformer**









# Install the Monorail(s) to the Transformer