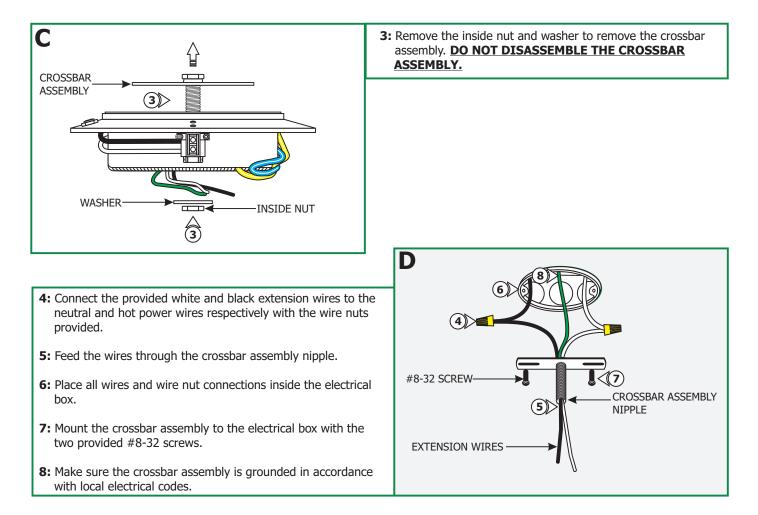

bar conductors can be shorted or contact any conductive materials.
- To reduce the risk of the system overheating and possibly causing a fire, make sure all the connections are tight.
- Do not install fixture assemblies closer than six inches, or as specified in the fixture installation instructions, to curtains or similarly combustible materials.
- Turn the electrical power off before modifying the lighting system in any way.
- The fixtures used with the Edge Lighting systems must be identified for use with the corresponding Edge Lighting systems.
- Minimum volume of the electrical box must be 6 cubic inches (98 cubic centimeters).
- The system is "ETL" listed for USA and Canada only when all the products used are supplied by Edge Lighting.

# **Install the Surface Mount Transformer**









# Install the Monorail(s) to the Transformer