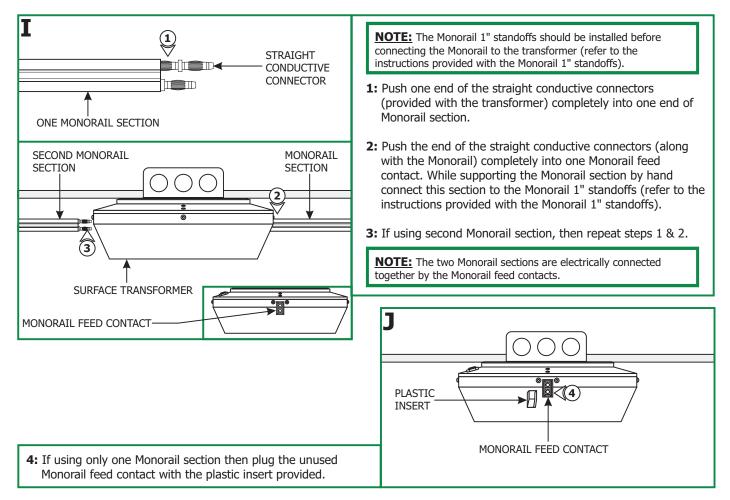

ive materials.
- To reduce the risk of the system overheating and possibly causing a fire, make sure all the connections are tight.
- Do not install fixture assemblies closer than six inches, or as specified in the fixture installation instructions, to curtains or similarly combustible materials.
- Turn the electrical power off before modifying the lighting system in any way.
- The fixtures used with the Edge Lighting systems must be identified for use with the corresponding Edge Lighting systems.
- Minimum volume of the electrical box must be 6 cubic inches (98 cubic centimeters).
- The system is "ETL" listed for USA and Canada only when all the products used are supplied by Edge Lighting.

# **Install the Surface Mount Transformer**









# Install the Monorail(s) to the Transformer