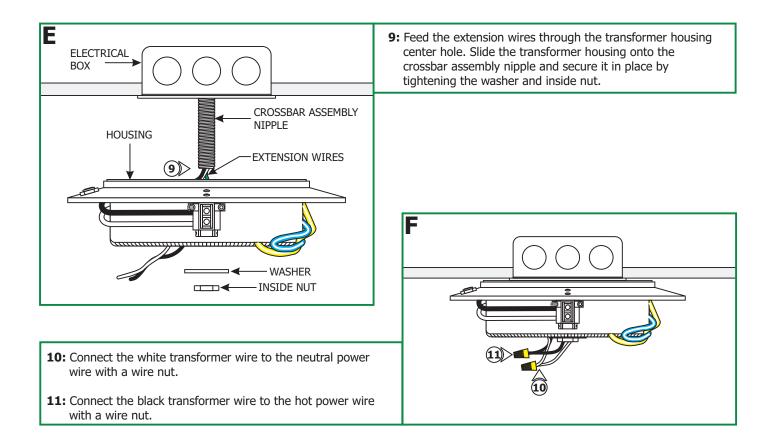

r conductors can be shorted or contact any conductive materials.
- To reduce the risk of the system overheating and possibly causing a fire, make sure all the connections are tight.
- Do not install fixture assemblies closer than six inches, or as specified in the fixture installation instructions, to curtains or similarly combustible materials.
- Turn the electrical power off before modifying the lighting system in any way.
- The fixtures used with the Edge Lighting systems must be identified for use with the corresponding Edge Lighting systems.
- Minimum volume of the electrical box must be 6 cubic inches (98 cubic centimeters).
- The system is "ETL" listed for USA and Canada only when all the products used are supplied by Edge Lighting.

# **Install the Surface Mount Transformer**









# Install the Monorail(s) to the Transformer