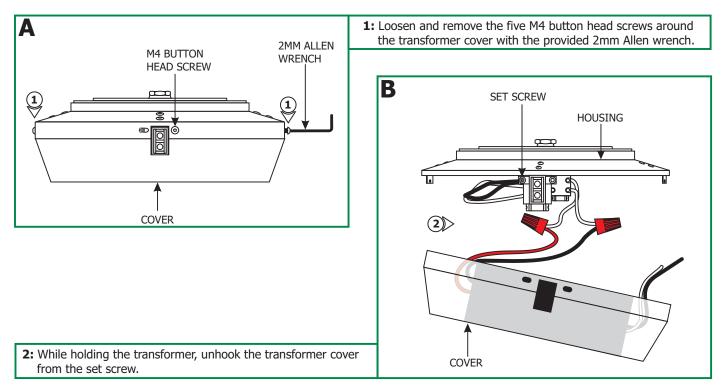

s bar conductors can be shorted or contact any conductive materials.
- To reduce the risk of the system overheating and possibly causing a fire, make sure all the connections are tight.
- Do not install fixture assemblies closer than six inches, or as specified in the fixture installation instructions, to curtains or similarly combustible materials.
- Turn the electrical power off before modifying the lighting system in any way.
- The fixtures used with the Edge Lighting systems must be identified for use with the corresponding Edge Lighting systems.
- Minimum volume of the electrical box must be 6 cubic inches (98 cubic centimeters).
- The system is "ETL" listed for USA and Canada only when all the products used are supplied by Edge Lighting.

# **Install the Surface Mount Transformer**









# Install the Monorail(s) to the Transformer