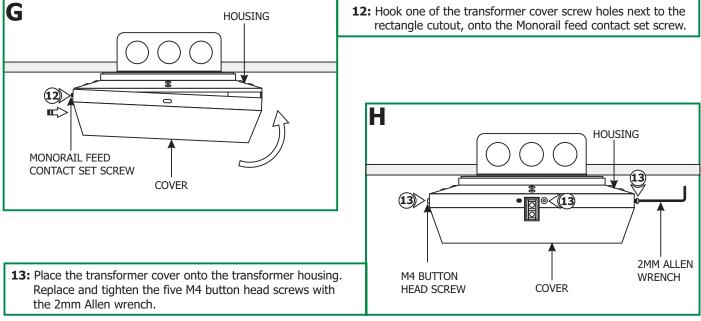

conductors can be shorted or contact any conductive materials.
- To reduce the risk of the system overheating and possibly causing a fire, make sure all the connections are tight.
- Do not install fixture assemblies closer than six inches, or as specified in the fixture installation instructions, to curtains or similarly combustible materials.
- Turn the electrical power off before modifying the lighting system in any way.
- The fixtures used with the Edge Lighting systems must be identified for use with the corresponding Edge Lighting systems.
- Minimum volume of the electrical box must be 6 cubic inches (98 cubic centimeters).
- The system is "ETL" listed for USA and Canada only when all the products used are supplied by Edge Lighting.

# **Install the Surface Mount Transformer**









# Install the Monorail(s) to the Transformer