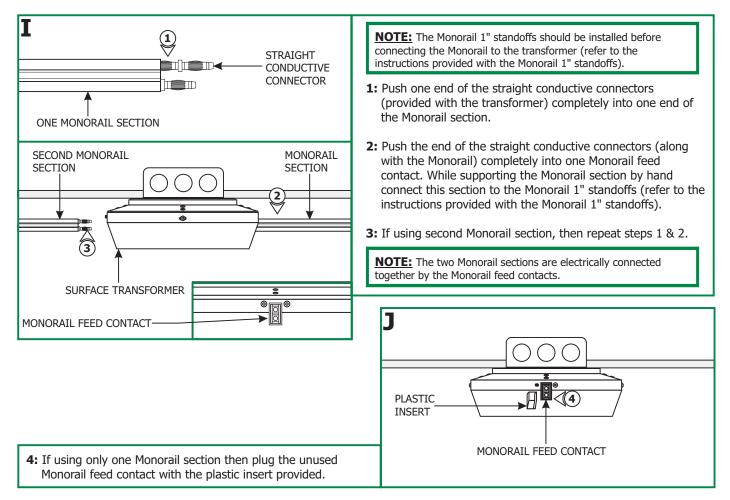

ive materials.
- To reduce the risk of the system overheating and possibly causing a fire, make sure all the connections are tight.
- Do not install fixture assemblies closer than six inches, or as specified in the fixture installation instructions, to curtains or similarly combustible materials.
- Turn the electrical power off before modifying the lighting system in any way.
- The fixtures used with the Edge Lighting systems must be identified for use with the corresponding Edge Lighting systems.
- Minimum volume of the electrical box must be 6 cubic inches (98 cubic centimeters).
- The system is "ETL" listed for USA and Canada only when all the products used are supplied by Edge Lighting.

# **Install the Surface Mount Transformer**









# Install the Monorail(s) to the Transformer