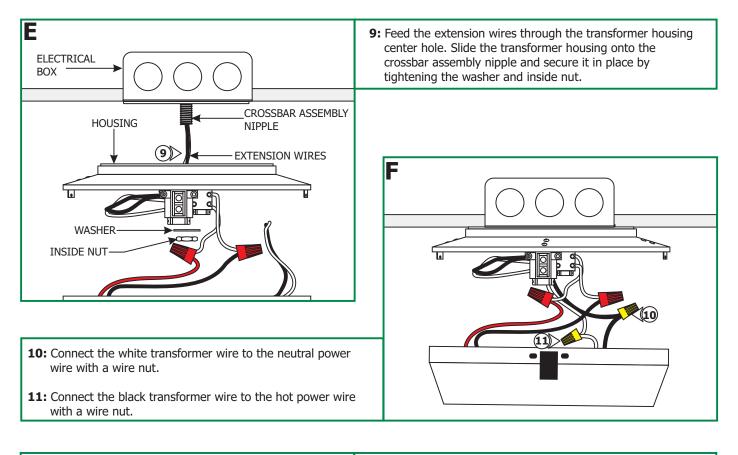

r conductors can be shorted or contact any conductive materials.
- To reduce the risk of the system overheating and possibly causing a fire, make sure all the connections are tight.
- Do not install fixture assemblies closer than six inches, or as specified in the fixture installation instructions, to curtains or similarly combustible materials.
- Turn the electrical power off before modifying the lighting system in any way.
- The fixtures used with the Edge Lighting systems must be identified for use with the corresponding Edge Lighting systems.
- Minimum volume of the electrical box must be 6 cubic inches (98 cubic centimeters).
- The system is "ETL" listed for USA and Canada only when all the products used are supplied by Edge Lighting.

# **Install the Surface Mount Transformer**









# Install the Monorail(s) to the Transformer