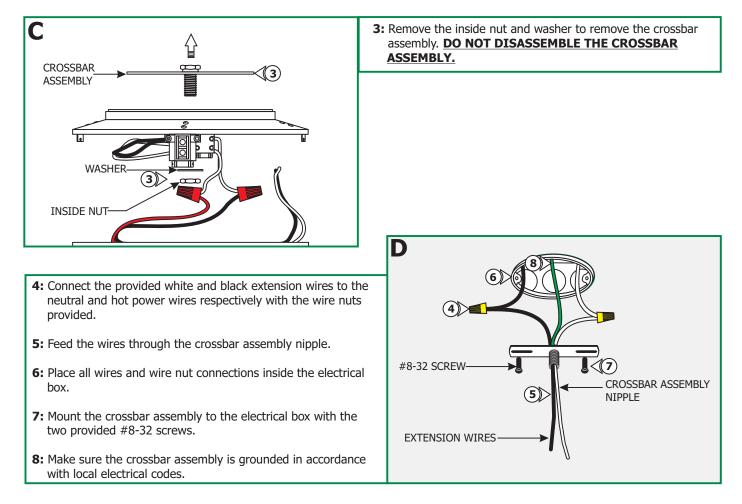

bar conductors can be shorted or contact any conductive materials.
- To reduce the risk of the system overheating and possibly causing a fire, make sure all the connections are tight.
- Do not install fixture assemblies closer than six inches, or as specified in the fixture installation instructions, to curtains or similarly combustible materials.
- Turn the electrical power off before modifying the lighting system in any way.
- The fixtures used with the Edge Lighting systems must be identified for use with the corresponding Edge Lighting systems.
- Minimum volume of the electrical box must be 6 cubic inches (98 cubic centimeters).
- The system is "ETL" listed for USA and Canada only when all the products used are supplied by Edge Lighting.

# **Install the Surface Mount Transformer**









# Install the Monorail(s) to the Transformer