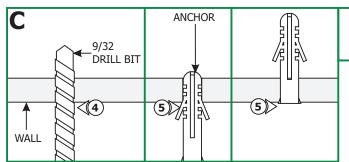

**NOTE:** Make sure that the mounting plate is leveled

- 4: Use a 9/32 drill bit to make holes on all six marked points.
- 5: Tap the anchors into the drilled holes with a hammer.