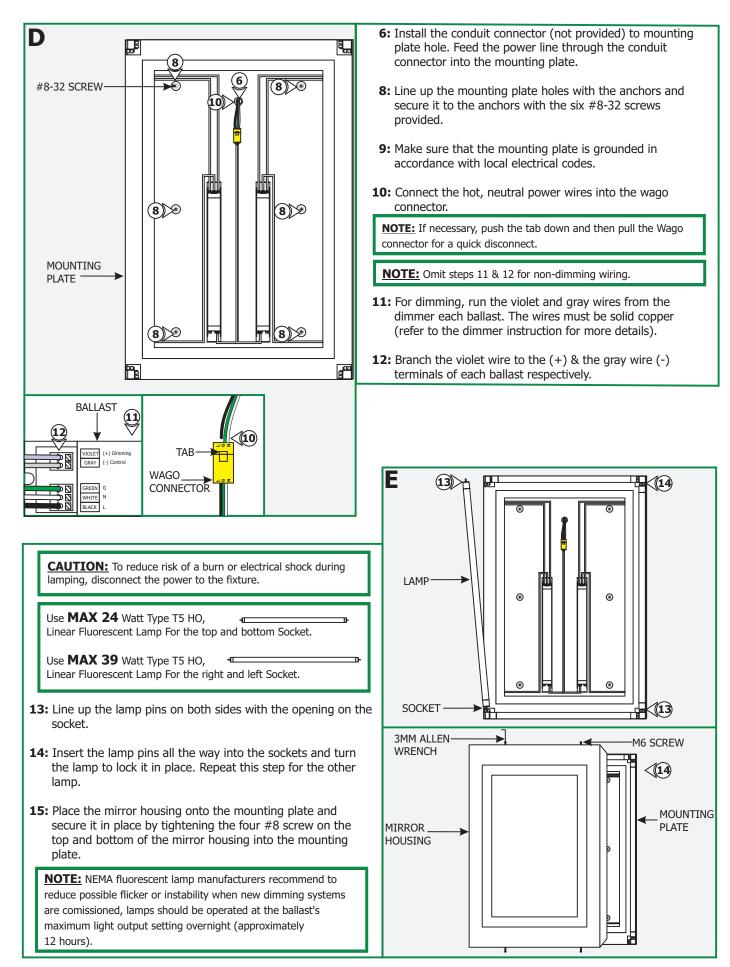

**NOTE:** Make sure that the mounting plate is leveled

- 4: Use a 9/32 drill bit to make holes on all six marked points.
- 5: Tap the anchors into the drilled holes with a hammer.