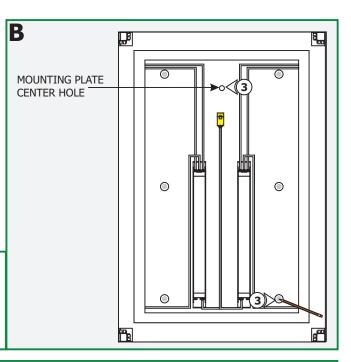

## **Install the Mounting Plate**

 $\odot$ 

1)

2

MOUNTING PLATE

**NOTE:** It is recommended that one person holds the mounting plate while the electrician installs it.

1: Loosen and remove the four M6 screws on the top and bottom of the mounting plate with the 3mm Allen wrench.

2: Pull the mounting plate completely out of the mirror.

3: Align the mounting plate hole with the power line conduit, or electrical box, and use the mounting plate as a template to

mark four mounting holes onto the wall.

**NOTE:** Make sure that the mounting plate is leveled

- 4: Use a 9/32 drill bit to make holes on all six marked points.
- 5: Tap the anchors into the drilled holes with a hammer.