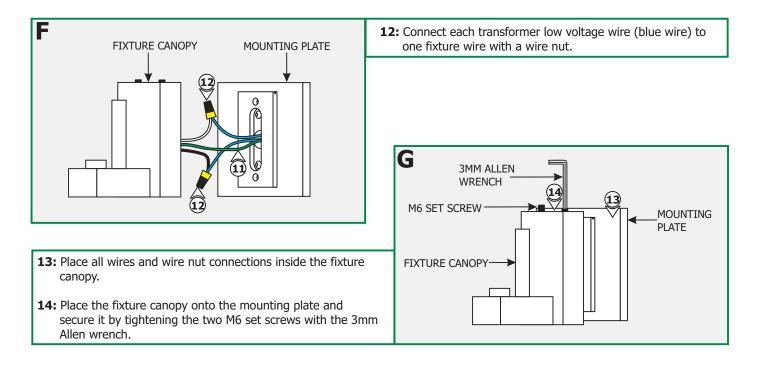

### **IMPORTANT INFORMATION**

- This product is ETL listed for indoor dry locations.
- This product is wall mounted only and it should be installed as an up light (lamp facing up).
- This product can mount to either a 4" square electrical box with round plaster ring or an octagon electrical box.
- This product can be dimmed with a low voltage electronic dimmer.