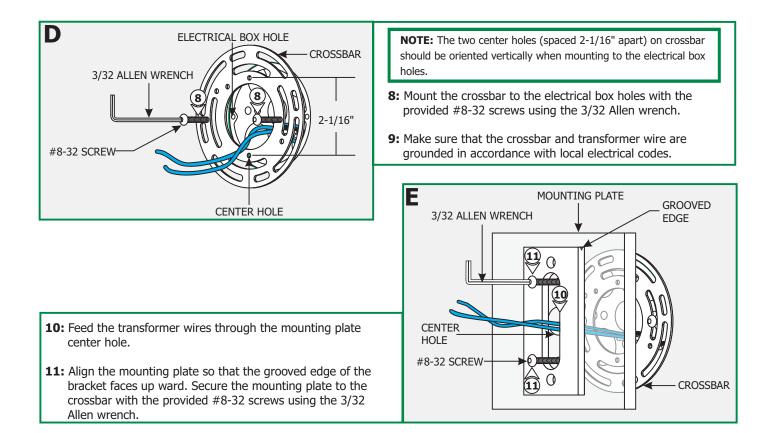

### **IMPORTANT INFORMATION**

- This product is ETL listed for indoor dry locations.
- This product is wall mounted only and it should be installed as an up light (lamp facing up).
- This product can mount to either a 4" square electrical box with round plaster ring or an octagon electrical box.
- This product can be dimmed with a low voltage electronic dimmer.