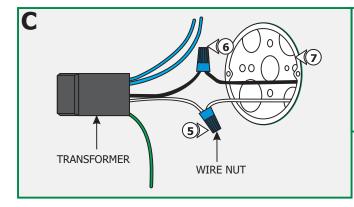

## Install the Fixture

- **5:** Connect the white transformer wire to the neutral power wire with a wire nut.
- **6:** Connect the black transformer wire to the hot power wire with a wire nut.
- **7:** Place the transformer and wire nut connections inside the electrical box.