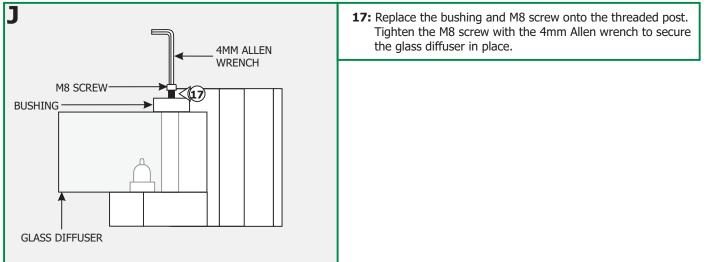

com info@edgelighting.com

#### SQCRY-W-H1-\_

904-SQCRY-W-H1-03



# Installation Instructions for Square Crystal

### **IMPORTANT INFORMATION**

- This product is ETL listed for indoor dry locations.
- This product is wall mounted only and it should be installed as an up light (lamp facing up).
- This product can mount to either a 4" square electrical box with round plaster ring or an octagon electrical box.
- This product can be dimmed with a low voltage electronic dimmer.

### SAVE THESE INSTRUCTIONS!

## Install the Fixture





- **5:** Connect the white transformer wire to the neutral power wire with a wire nut.
- **6:** Connect the black transformer wire to the hot power wire with a wire nut.
- **7:** Place the transformer and wire nut connections inside the electrical box.