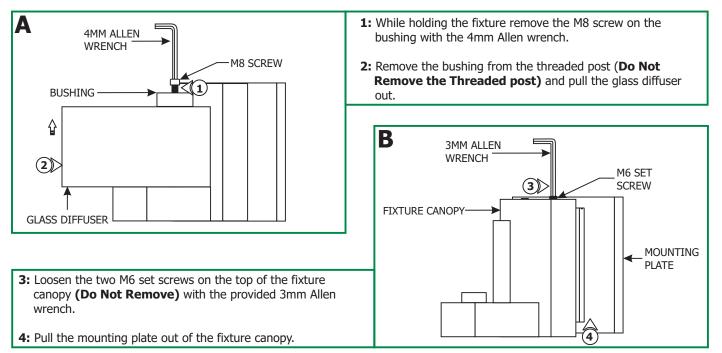

### **IMPORTANT INFORMATION**

- This product is ETL listed for indoor dry locations.
- This product is wall mounted only and it should be installed as an up light (lamp facing up).
- This product can mount to either a 4" square electrical box with round plaster ring or an octagon electrical box.
- This product can be dimmed with a low voltage electronic dimmer.