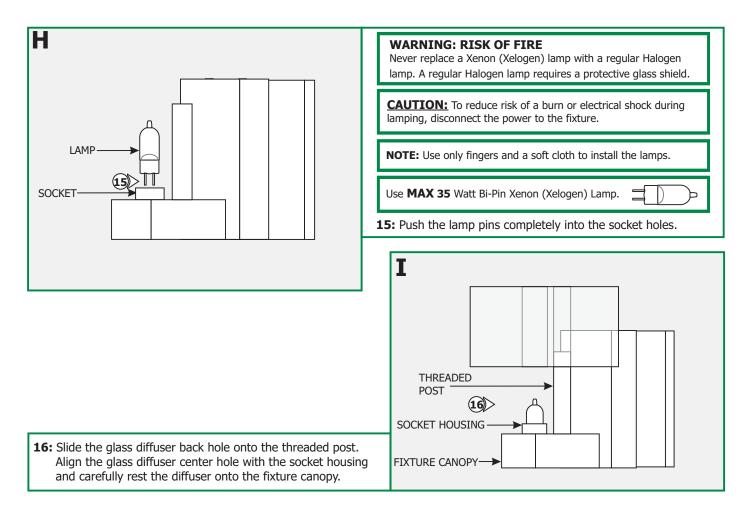

g.com info@edgelighting.com

#### SQCRY-W-H1-\_

904-SQCRY-W-H1-03



# Installation Instructions for Square Crystal

### **IMPORTANT INFORMATION**

- This product is ETL listed for indoor dry locations.
- This product is wall mounted only and it should be installed as an up light (lamp facing up).
- This product can mount to either a 4" square electrical box with round plaster ring or an octagon electrical box.
- This product can be dimmed with a low voltage electronic dimmer.

### SAVE THESE INSTRUCTIONS!

## Install the Fixture





- **5:** Connect the white transformer wire to the neutral power wire with a wire nut.
- **6:** Connect the black transformer wire to the hot power wire with a wire nut.
- **7:** Place the transformer and wire nut connections inside the electrical box.