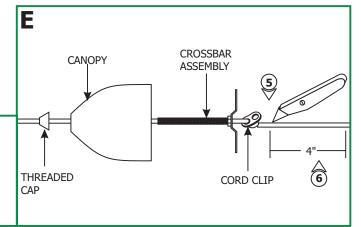

**4:** Place the cord clip 1" above the marked line by feeding the cord through the second hole on the cord clip and pulling it out to lock in place.

- **5:** Leave 6" of the cord behind the crossbar assembly for power connections. Cut the excess cord.
- **6:** From the end of the cord remove 4" of the cord insulation.
- 7: Strip 1/4" of the insulation from the end of the wires.

- **8:** Make sure that the canopy is grounded in accordance with local electrical codes.
- **9:** Connect the fixture white wire to the neutral power wire with a wire nut.
- **10:** Connect the fixture black wire to the hot power wire with a wire nut.