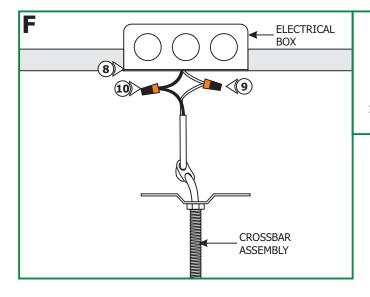

- **8:** Make sure that the canopy is grounded in accordance with local electrical codes.
- **9:** Connect the fixture white wire to the neutral power wire with a wire nut.
- **10:** Connect the fixture black wire to the hot power wire with a wire nut.

- **12:** Mount the crossbar assembly to the electrical box holes with the provided two #8-32 screws.
- **13:** Slide the canopy up onto the crossbar assembly and secure it in place by tightening the threaded cap to the crossbar assembly nipple.