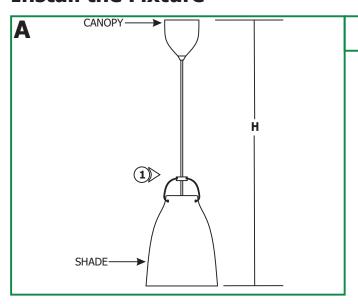

## **Install the Fixture**

**2:** Loosen the threaded cap, to expose the crossbar assembly and also entangle the cord from the cord clip.

Do Not Dissemble, Keep Parts in Order.

**3:** Adjust the fixture height by sliding the cord up or down through the crossbar. Make a line behind the crossbar assembly when desired height is determined.

- **12:** Mount the crossbar assembly to the electrical box holes with the provided two #8-32 screws.
- **13:** Slide the canopy up onto the crossbar assembly and secure it in place by tightening the threaded cap to the crossbar assembly nipple.