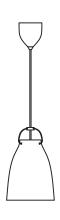

## **SAVE THESE INSTRUCTIONS!**

1: Determine the desired fixture height (H), from the bottom of

the shade to the top the canopy.

## **Install the Fixture**

**2:** Loosen the threaded cap, to expose the crossbar assembly and also entangle the cord from the cord clip.

Do Not Dissemble, Keep Parts in Order.

**3:** Adjust the fixture height by sliding the cord up or down through the crossbar. Make a line behind the crossbar assembly when desired height is determined.