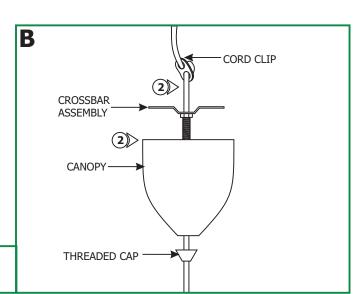

## **Install the Fixture**

**2:** Loosen the threaded cap, to expose the crossbar assembly and also entangle the cord from the cord clip.

Do Not Dissemble, Keep Parts in Order.

**3:** Adjust the fixture height by sliding the cord up or down through the crossbar. Make a line behind the crossbar assembly when desired height is determined.

**4:** Place the cord clip 1" above the marked line by feeding the cord through the second hole on the cord clip and pulling it out to lock in place.

- **5:** Leave 6" of the cord behind the crossbar assembly for power connections. Cut the excess cord.
- **6:** From the end of the cord remove 4" of the cord insulation.
- 7: Strip 1/4" of the insulation from the end of the wires.