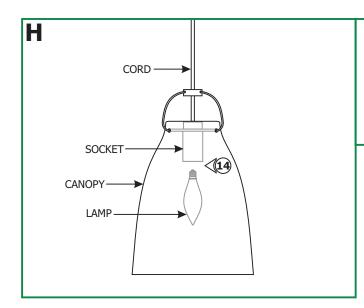

**CAUTION:** To reduce risk of a burn or electrical shock during lamping, disconnect the power to the fixture.

Use **MAX 40** Watt Type E14 base, torpedo style candelabra lamp.

**14:** Screw the lamp completely into the socket.