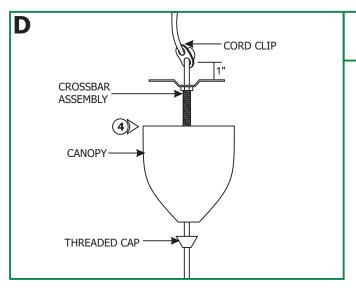

## **Install the Fixture**

**2:** Loosen the threaded cap, to expose the crossbar assembly and also entangle the cord from the cord clip.

Do Not Dissemble, Keep Parts in Order.

**3:** Adjust the fixture height by sliding the cord up or down through the crossbar. Make a line behind the crossbar assembly when desired height is determined.

**4:** Place the cord clip 1" above the marked line by feeding the cord through the second hole on the cord clip and pulling it out to lock in place.

- **5:** Leave 6" of the cord behind the crossbar assembly for power connections. Cut the excess cord.
- **6:** From the end of the cord remove 4" of the cord insulation.
- 7: Strip 1/4" of the insulation from the end of the wires.