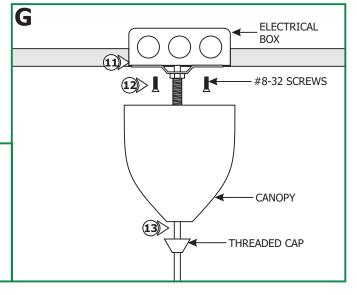

- **12:** Mount the crossbar assembly to the electrical box holes with the provided two #8-32 screws.
- **13:** Slide the canopy up onto the crossbar assembly and secure it in place by tightening the threaded cap to the crossbar assembly nipple.