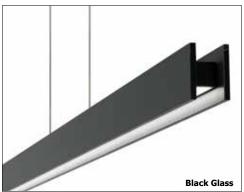

(66cm)

17.75 (45cm)

The Glide Center Feed features a direct 1" (D1) flat lens with 100 degree beam spread. At 7 watts per foot, the 24 volt AC suspension contains very warm white 2,700K or warm white 3,000K 92CRI LEDs. The suspension is 48 or 60 inches long and custom sizes are also available. The Glide includes 26" rectangle canopy and feeds power at the center from a 24 VAC Class 2 electronic low voltage LED transformer (included), which fits inside a standard 4" electrical box with round plaster ring and is dimmable with an electronic low voltage dimmer. All cables have a Satin Nickel finish. Fixture is covered by a 5 year warranty.

## **Glass Finish:**

Black, White and Mirrored Glass