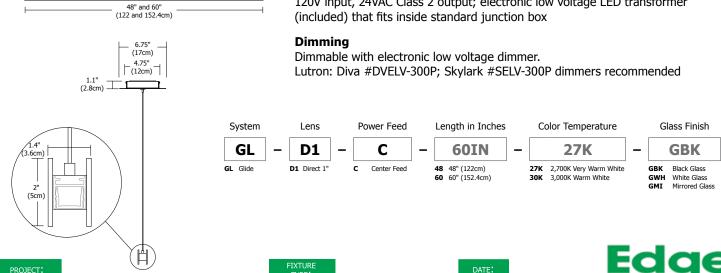

(66cm)

17.75 (45cm)

The Glide Center Feed features a direct 1" (D1) flat lens with 100 degree beam spread. At 7 watts per foot, the 24 volt AC suspension contains very warm white 2,700K or warm white 3,000K 92CRI LEDs. The suspension is 48 or 60 inches long and custom sizes are also available. The Glide includes 26" rectangle canopy and feeds power at the center from a 24 VAC Class 2 electronic low voltage LED transformer (included), which fits inside a standard 4" electrical box with round plaster ring and is dimmable with an electronic low voltage dimmer. All cables have a Satin Nickel finish. Fixture is covered by a 5 year warranty.

## **Power Supply:**

120V input, 24VAC Class 2 output; electronic low voltage LED transformer (included) that fits inside standard junction box