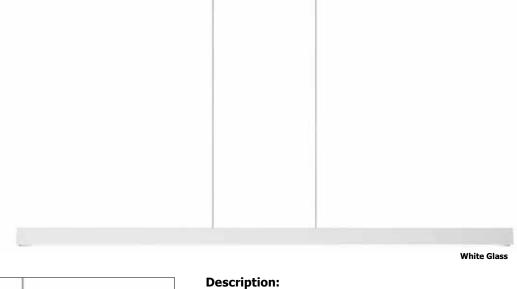

(66cm)

17.75 (45cm)

The Glide Center Feed features a direct 1" (D1) flat lens with 100 degree beam spread. At 7 watts per foot, the 24 volt AC suspension contains very warm white 2,700K or warm white 3,000K 92CRI LEDs. The suspension is 48 or 60 inches long and custom sizes are also available. The Glide includes 26" rectangle canopy and feeds power at the center from a 24 VAC Class 2 electronic low voltage LED transformer (included), which fits inside a standard 4" electrical box with round plaster ring and is dimmable with an electronic low voltage dimmer. All cables have a Satin Nickel finish. Fixture is covered by a 5 year warranty.

## **Glass Finish:**

Black, White and Mirrored Glass