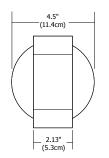

## Weight:

2.5 lb (1.13 kg)

Lighting Facts® Label provides details for Taos Round, TAOS-W-RD-LED-SA, fixture

lighting

A Division of PureEdge Lighting

D

1718 W. Fullerton Ave. Chicago, IL 60614

F: 773.935.5613