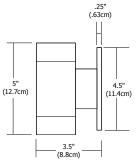

## Weight:

2.5 lb (1.13 kg)

Lighting Facts® Label provides details for Taos Round, TAOS-W-RD-LED-SA, fixture

lighting

A Division of PureEdge Lighting

D

1718 W. Fullerton Ave. Chicago, IL 60614

F: 773.935.5613