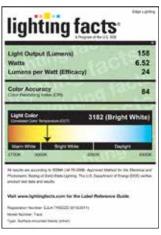

## Lamp Specification:

6.52 Total Watts (LED and power supply), 12VAC LED, 3182K, 84CRI, 158 lumens, 24 lumens per watt; 70% lumen maintenance based on 50,000 hours of operation

## Weight:

2.5 lb (1.13 kg)

Lighting Facts® Label provides details for Taos Round, TAOS-W-RD-LED-SA, fixture

lighting

A Division of PureEdge Lighting

D

1718 W. Fullerton Ave. Chicago, IL 60614

F: 773.935.5613