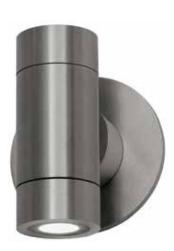

# <u> TAOS ROUND LED - INDOOR/ OUTDOOR</u>

€

## **Description:**

The cylindrical shaped Taos Round LED adds balance to the environment while providing intense bidirectional light above and below the fixture. An electronic 100-120 VAC, 50/60 Hz driver is provided which fits easily into the electrical box. The fixture is rated for indoor, outdoor and wet applications. ADA compliant. Fixture includes a 5 year warranty.

## Finish:

Satin Aluminum