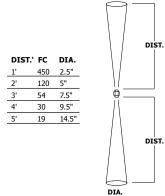

## Lamp Specification:

6.52 Total Watts (LED and power supply), 12VAC LED, 3182K, 84CRI, 158 lumens, 24 lumens per watt; 70% lumen maintenance based on 50,000 hours of operation