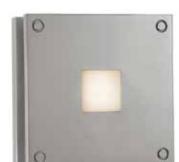

## **Description:**

The 4X4 wall sconce with inner white glass diffuser is available in halogen or **LED** version. Also suitable for ceiling applications, the fixture is rated for indoor, outdoor or wet locations. An electronic transformer/driver is provided which fits easily into the electrical box. ADA compliant. The **LED** version includes a 5 year warranty.

## **Diffuser**

White

## Finish:

Satin Aluminum