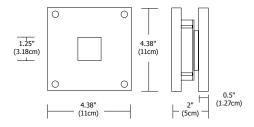

## **Description:**

The 4X4 wall sconce with inner white glass diffuser is available in halogen or **LED** version. Also suitable for ceiling applications, the fixture is rated for indoor, outdoor or wet locations. An electronic transformer/driver is provided which fits easily into the electrical box. ADA compliant. The **LED** version includes a 5 year warranty.

## **Diffuser**

White

## Finish:

Satin Aluminum

#### **Lamp Specification:**

Halogen (H1): 12V, 20 Watt, G4 Base Bi-Pin

**LED** (L1): 6.1 Total Watts (LED and power supply) **LED**, 2871K, 82CRI, 150 lumens, 24 lumens per watt; 70% lumen maintenance based on 50,000 hours of operation

## **Dimming Information:**

H1 - Electronic Low Voltage Dimmer

L1 - Not Dimmable

# Weight:

2 lbs (0.9 kg)



PROJECT: FIXTURE DATE: