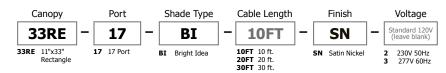

Bright Idea is a combination of nine Zzz Lamp pendants and eight OutLaw Lamp pendants, which feature blown white glass shaped like an incandescent "A" lamp — one on its side and the other straight up — with 20 watt bi-pin halogen lamp. Available with 10, 20 or 30 ft long field-cuttable coaxial cable, it may be cut at job site. Order fixture based on longest desired cable length. The 33" Rectangle 17-Port Fast Jack Canopy mounts to a standard 4" electrical box with plaster ring, or to an octogon box. It includes 4 drywall anchors for additional support. Dimmable with standard electronic dimmer. Maximum 20 watt load per port — total of 340 watts. General light distribution.