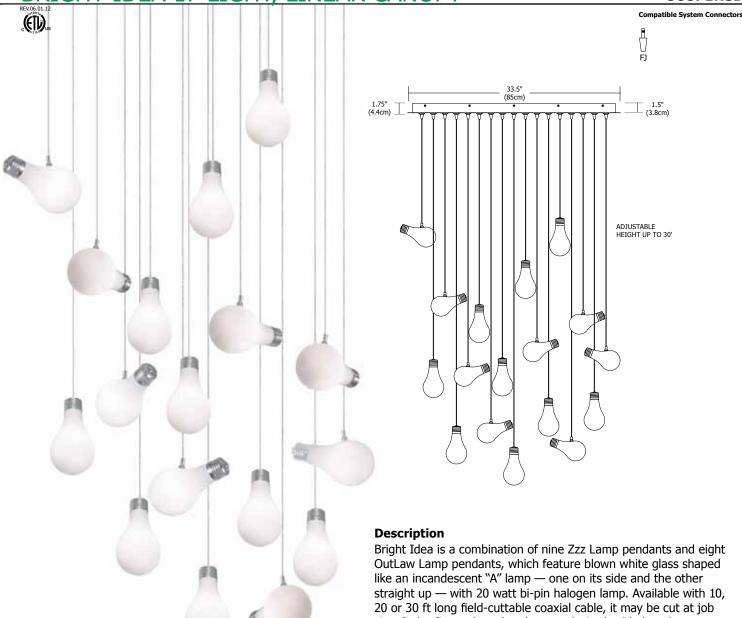

Bright Idea is a combination of nine Zzz Lamp pendants and eight OutLaw Lamp pendants, which feature blown white glass shaped like an incandescent "A" lamp — one on its side and the other straight up — with 20 watt bi-pin halogen lamp. Available with 10, 20 or 30 ft long field-cuttable coaxial cable, it may be cut at job site. Order fixture based on longest desired cable length. The 33" Rectangle 17-Port Fast Jack Canopy mounts to a standard 4" electrical box with plaster ring, or to an octogon box. It includes 4 drywall anchors for additional support. Dimmable with standard electronic dimmer. Maximum 20 watt load per port — total of 340 watts. General light distribution.