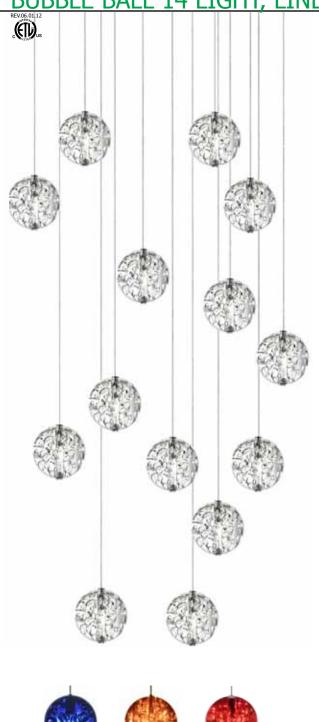

Bubble Ball pendants suspend from fourteen individual canopy ports; each ball features bubble glass with a 20 watt, 12 volt, T3, G4 halogen lamp. Bubble Ball 14-Port is available with 10, 20 or 30 ft long field-cuttable coaxial cable and includes (14) FJ-MCH (male connector heavy-duty). Order fixture based on longest desired cable length.

## Weight

65 lb (29.5kg)

PROJECT:

FIXTURE TYPE:

DATE:

Amber

Red