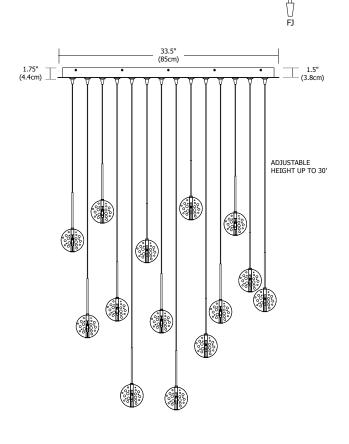

## Description

The 14-Port, 33" Rectangle Fast Jack Canopy mounts to a standard 4" electrical box with plaster ring, or to an octogon box. It includes 4 drywall anchors for additional support. Dimmable with standard electronic dimmer. Maximum 20 watt load per port – total of 280 watts. General light distribution.

Bubble Ball pendants suspend from fourteen individual canopy ports; each ball features bubble glass with a 20 watt, 12 volt, T3, G4 halogen lamp. Bubble Ball 14-Port is available with 10, 20 or 30 ft long field-cuttable coaxial cable and includes (14) FJ-MCH (male connector heavy-duty). Order fixture based on longest desired cable length.