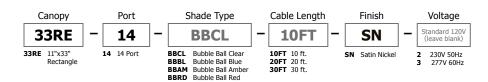

## Description

The 14-Port, 33" Rectangle Fast Jack Canopy mounts to a standard 4" electrical box with plaster ring, or to an octogon box. It includes 4 drywall anchors for additional support. Dimmable with standard electronic dimmer. Maximum 20 watt load per port – total of 280 watts. General light distribution.

Bubble Ball pendants suspend from fourteen individual canopy ports; each ball features bubble glass with a 20 watt, 12 volt, T3, G4 halogen lamp. Bubble Ball 14-Port is available with 10, 20 or 30 ft long field-cuttable coaxial cable and includes (14) FJ-MCH (male connector heavy-duty). Order fixture based on longest desired cable length.

## **Finish**

Satin Nickel