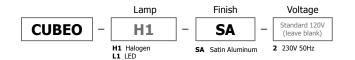

#### Finish:

Satin Aluminum

#### Lamp Specification:

Halogen (H1): 60 Watt Type JCD G9 Base Bi-Pin LED (L1): 5.9 Total Watts (LED and power supply), 12VAC LED, 2712K, 90CRI, 233 lumens, 39 lumens per watt; 70% lumen maintenance based on 50,000 hours of operation

#### **Dimming Information:**

- H1 Incandescent Dimmer
- L1 Not Dimmable