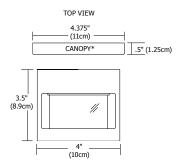

#### **Description:**

Cube-O ceiling/wall features a white frosted diffuser tube enclosed in aluminum housing for general light distribution. The detachable square canopy is required for outdoor and wet location installations. Available in a halogen or **LED** version, the fixture is rated for indoor, outdoor, and wet locations. ADA compliant. LED version includes a 5 year warranty.