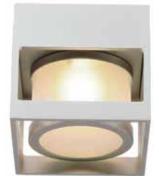

#### **Description:**

Cube-O ceiling/wall features a white frosted diffuser tube enclosed in aluminum housing for general light distribution. The detachable square canopy is required for outdoor and wet location installations. Available in a halogen or **LED** version, the fixture is rated for indoor, outdoor, and wet locations. ADA compliant. LED version includes a 5 year warranty.

### Diffuser

White

#### Finish:

Satin Aluminum