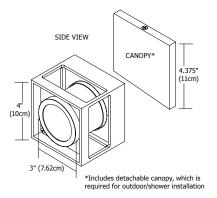

#### **Description:**

Cube-O ceiling/wall features a white frosted diffuser tube enclosed in aluminum housing for general light distribution. The detachable square canopy is required for outdoor and wet location installations. Available in a halogen or **LED** version, the fixture is rated for indoor, outdoor, and wet locations. ADA compliant. LED version includes a 5 year warranty.

## Weight:

2 lbs (0.9 kg)

1195 F: 773.935.5613

FIXTURE TYPE:

www.edgelighting.com