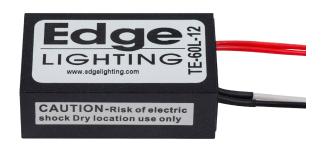

## Remote Electronic LED Power Supply 60W 12V

The compact, lightweight remote electronic LED Power Supply converts standard 120 volt line voltage to 12 volts and features built-in short-circuit protection. In the event of a short or overload, reset transformer at wall switch once short or overload is corrected. The single-feed transformer is both 12 volt AC LED and halogen compatible; it fits inside a 4" electrical box behind a power feed canopy.