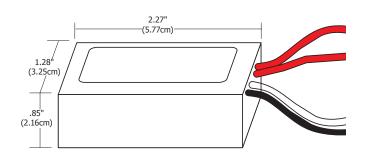

## Weight:

.8 lb (.36 kg)

| Compatible Power Feed Canopies |                                   |                                            |                                                                                                                          |   |                                                                  |
|--------------------------------|-----------------------------------|--------------------------------------------|--------------------------------------------------------------------------------------------------------------------------|---|------------------------------------------------------------------|
|                                | MP –<br>MP Monorail<br>Power Feed | 4RD<br>4" Round<br>Canopy                  | 1 1" (2.5cm)<br>6 6" (15.2)<br>12 12" (30.5cm)<br>24 24" (61cm)<br>36 36" (91.4cm)<br>48 48" (122cm)<br>96 96" (243.8cm) | - | SN<br>SN Satin Nickel<br>PN Polished Nickel<br>BZ Antique Bronze |
|                                | MP — Monorail Power Feed          | 4RD<br>4" Round<br>Canopy                  | - A A 12' (3.7m) Adjustable Cable                                                                                        |   | SN<br>SN Satin Nickel<br>PN Polished Nickel<br>BZ Antique Bronze |
|                                | MP — Monorail Power Feed          | 4RD<br>4" Round<br>Canopy                  | FE Feed End                                                                                                              | - | SN<br>SN Satin Nickel<br>PN Polished Nickel<br>BZ Antique Bronze |
|                                | MP —<br>MP Monorail<br>Power Feed | 4RD<br>4" Round<br>Canopy                  | - ME<br>ME Adjustable<br>Male End                                                                                        | - | SN<br>SN Satin Nickel<br>PN Polished Nickel<br>BZ Antique Bronze |
|                                | MP — Monorail Power Feed          | 2SQ<br>2" Square<br>Canopy<br>J-Box Includ | - <b>1 1</b> 1" (2.5cm)                                                                                                  | - | SN<br>SN Satin Nickel<br>PN Polished Nickel<br>BZ Antique Bronze |
|                                | MP —<br>MP Monorail<br>Power Feed | 2SQ<br>2" Square<br>Canopy<br>J-Box Includ | - FE<br>FE Feed End                                                                                                      |   | SN<br>SN Satin Nickel<br>PN Polished Nickel<br>BZ Antique Bronze |