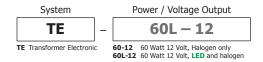

## Remote Electronic LED Power Supply 60W 12V

The compact, lightweight remote electronic LED Power Supply converts standard 120 volt line voltage to 12 volts and features built-in short-circuit protection. In the event of a short or overload, reset transformer at wall switch once short or overload is corrected. The single-feed transformer is both 12 volt AC LED and halogen compatible; it fits inside a 4" electrical box behind a power feed canopy.