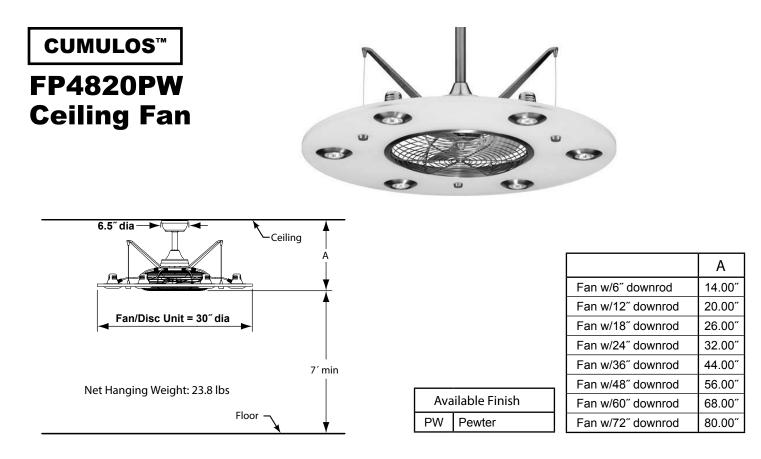

LIGHTING OPTIONS:

Fan assembly features 6 downlights (GU10 base MR-16 bulbs, 25 watt max - included). Maximum downlight wattage not to exceed 150 watts.

DOWNROD OPTIONS:

Fan comes with a 1" dia. x 6" long downrod (DR1-6). Optional downrods available in 12", 18", 24", 36", 48", 60" and 72" lengths. Fan can be mounted on a sloped ceiling up to 30°. Most sloped ceiling installations require a downrod longer than the standard 6" downrod. Call technical support for more information.