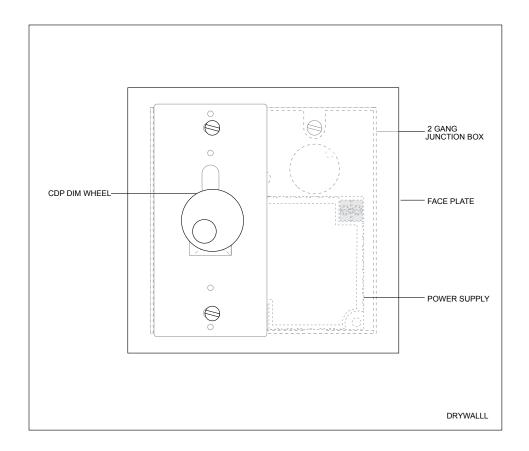

### **Description:**

CDP is a stand alone DMX lighting controller for Edge Lighting RGB fixtures. Easy to install, the wall-mountable assembly is ideal for applications that desire a variety of effects with an easy to use interface. Multiple lighting effects can be accessed and modified with the simple-to-use rotary/push dial (no programming required). Select from a solid color or animated rainbow modes. Push the dial to turn lights on or off. Rotate the dial to adjust brightness. CDP comes ready to mount into a standard U.S. multi gang wall box. A 24VDC power supply (included) fits discreetly inside the junction box behind the controller. It is designed for power and data connections to be hardwired directly to the back of controller. Switches are provided to disable/enable effects during installation.