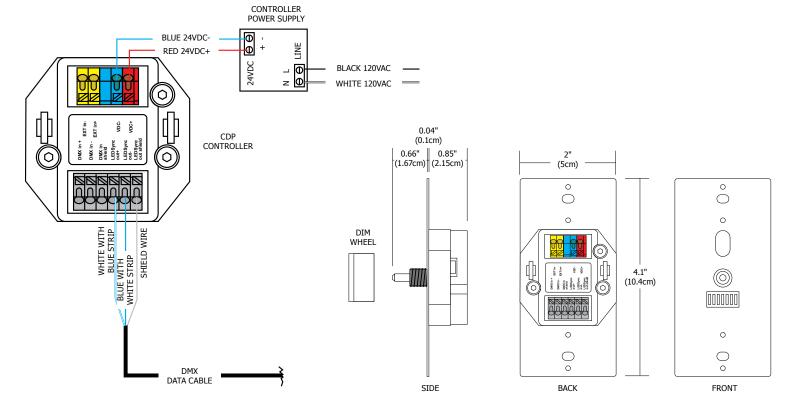

### **Description:**

CDP is a stand alone DMX lighting controller for Edge Lighting RGB fixtures. Easy to install, the wall-mountable assembly is ideal for applications that desire a variety of effects with an easy to use interface. Multiple lighting effects can be accessed and modified with the simple-to-use rotary/push dial (no programming required). Select from a solid color or animated rainbow modes. Push the dial to turn lights on or off. Rotate the dial to adjust brightness. CDP comes ready to mount into a standard U.S. multi gang wall box. A 24VDC power supply (included) fits discreetly inside the junction box behind the controller. It is designed for power and data connections to be hardwired directly to the back of controller. Switches are provided to disable/enable effects during installation.

#### **Power Supply:**

24VDC @100mA (included)

## **Output Signal:**

**USITT DMX512A** 