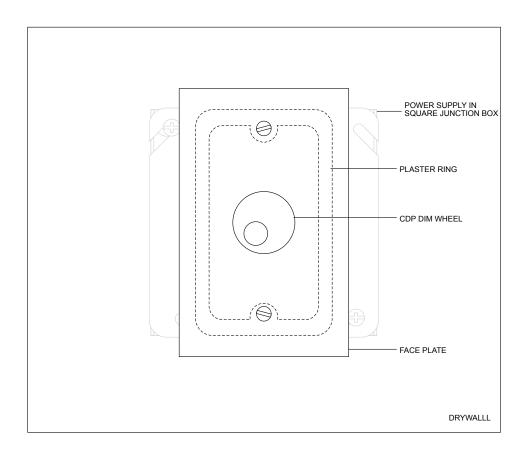

### **Description:**

CDP is a stand alone DMX lighting controller for Edge Lighting RGB fixtures. Easy to install, the wall-mountable assembly is ideal for applications that desire a variety of effects with an easy to use interface. Multiple lighting effects can be accessed and modified with the simple-to-use rotary/push dial (no programming required). Select from a solid color or animated rainbow modes. Push the dial to turn lights on or off. Rotate the dial to adjust brightness. CDP comes ready to mount into a standard U.S. multi gang wall box. A 24VDC power supply (included) fits discreetly inside the junction box behind the controller. It is designed for power and data connections to be hardwired directly to the back of controller. Switches are provided to disable/enable effects during installation.