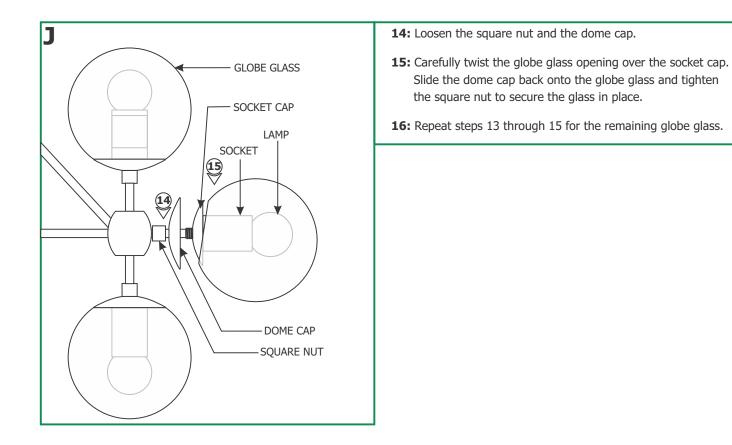

## **Install the Fixture**

**NOTE:** Determine the desired overall fixture height using the 8" stem only or using additional combination of 20" and 12" stems for a maximum overall extension of 74".

JUNCTION **BOX HOLE** MARK