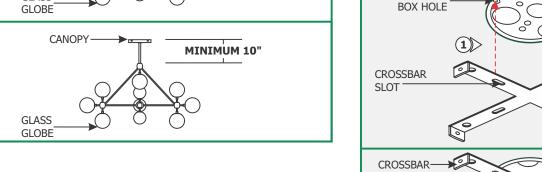

## **Install the Fixture**

**NOTE:** Determine the desired overall fixture height using the 8" stem only or using additional combination of 20" and 12" stems for a maximum overall extension of 74".

JUNCTION **BOX HOLE** MARK

1: Align the crossbar slots to the junction box holes, and then mark the four holes on the crossbar to the ceiling.

- 2: Tap the anchors onto the marked points up to the threaded portion with a hammer.
- **3:** Screw in the threaded portion of the anchors with a Phillips screwdriver.