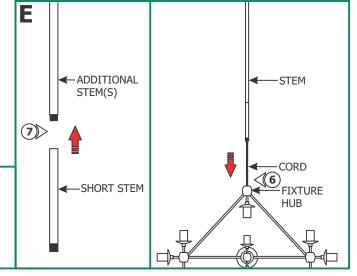

- **4:** Line up the crossbar to the anchors and secure it by tightening the four #8 screws & washers.
- **5:** Secure the crossbar to the junction box using the two #8-32 screws.

- **6:** Feed the fixture wires through the short stem & tighten to the fixture hub completely.
- **7: (OPTIONAL)** To extend the fixture height, feed the fixture wires through the additional stem(s) & tighten the additional stem(s) completely to the 8" stem.