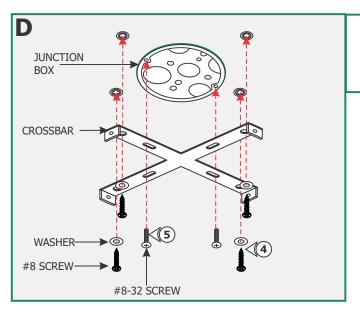

1: Align the crossbar slots to the junction box holes, and then mark the four holes on the crossbar to the ceiling.

- 2: Tap the anchors onto the marked points up to the threaded portion with a hammer.
- **3:** Screw in the threaded portion of the anchors with a Phillips screwdriver.

- **4:** Line up the crossbar to the anchors and secure it by tightening the four #8 screws & washers.
- **5:** Secure the crossbar to the junction box using the two #8-32 screws.

- **6:** Feed the fixture wires through the short stem & tighten to the fixture hub completely.
- **7: (OPTIONAL)** To extend the fixture height, feed the fixture wires through the additional stem(s) & tighten the additional stem(s) completely to the 8" stem.