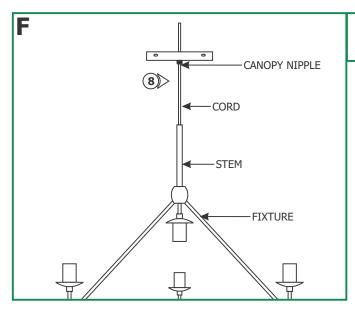

**8:** Feed the fixture cord into the canopy and secure the canopy to the stem by tightening the canopy nipple completely into the stem.

**NOTE:** It is recommended a second person to hold the fixture while the electrician connects the power to the fixture.