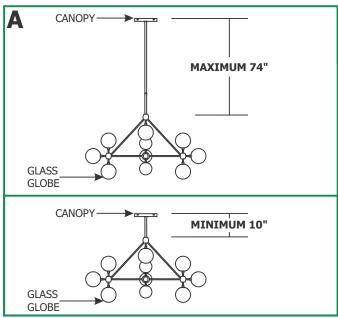

## **Install the Fixture**

**NOTE:** Determine the desired overall fixture height using the 8" stem only or using additional combination of 20" and 12" stems for a maximum overall extension of 74".

JUNCTION **BOX HOLE** MARK