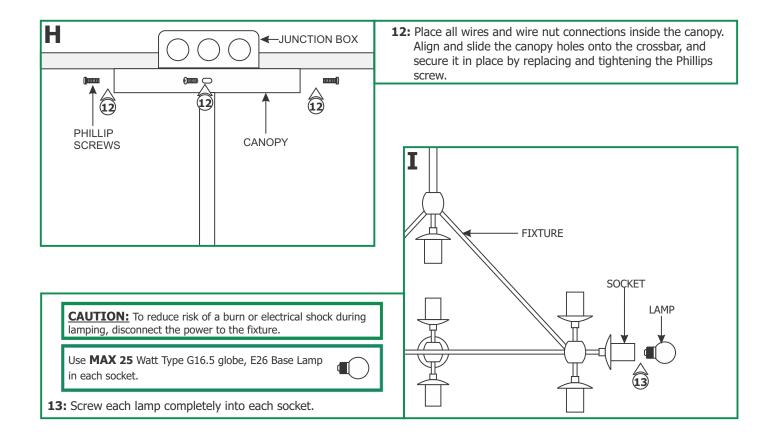

**8:** Feed the fixture cord into the canopy and secure the canopy to the stem by tightening the canopy nipple completely into the stem.

**NOTE:** It is recommended a second person to hold the fixture while the electrician connects the power to the fixture.

- **9:** Make sure that the canopy is grounded in accordance with local electrical codes.
- **10:** Connect the fixture white wire to the neutral power wire with a wire nut.
- **11:** Connect the fixture black wire to the hot power wire with a wire nut.