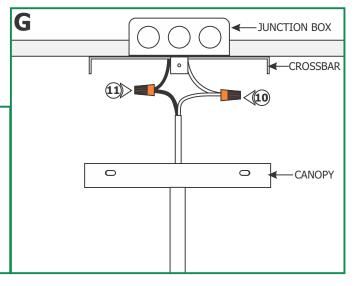

- **9:** Make sure that the canopy is grounded in accordance with local electrical codes.
- **10:** Connect the fixture white wire to the neutral power wire with a wire nut.
- **11:** Connect the fixture black wire to the hot power wire with a wire nut.