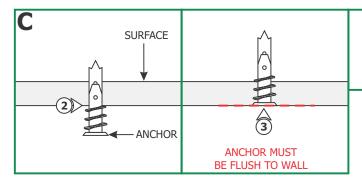

1: Align the crossbar slots to the junction box holes, and then mark the four holes on the crossbar to the ceiling.

- 2: Tap the anchors onto the marked points up to the threaded portion with a hammer.
- **3:** Screw in the threaded portion of the anchors with a Phillips screwdriver.

- **4:** Line up the crossbar to the anchors and secure it by tightening the four #8 screws & washers.
- **5:** Secure the crossbar to the junction box using the two #8-32 screws.

- **6:** Feed the fixture wires through the short stem & tighten to the fixture hub completely.
- **7: (OPTIONAL)** To extend the fixture height, feed the fixture wires through the additional stem(s) & tighten the additional stem(s) completely to the 8" stem.