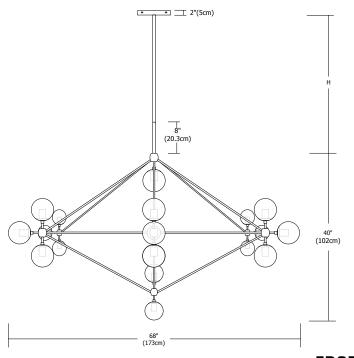

# 8" (20.3cm) 21" (53cm) 40" (102cm)

### Description

Bola suspension features a metal geometric structure with 10, 15 or 21 smoked globe shades. Suspension includes an 8" round canopy and several stem mounting options: the required 8" stem for mounting as a ceiling fixture and additional combination of 12" (2) and/or 20" (2) stem(s) for a maximum 74" extension (H). Order SLA version for mounting in sloped ceiling applications.