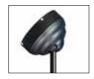

## Weight

12 lb (5.4kg) 15 lb (6.8kg)

20 lb (9kg)

Sloped Ceiling Adapter Option for Mounting In Sloped Ceiling Applications

FIXTURE TYPE:

DATE: