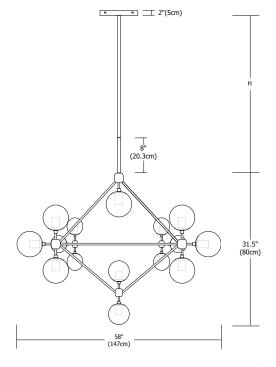

# 8" (20.3cm) 21" (53cm) 40" (102cm)

### Description

Bola suspension features a metal geometric structure with 10, 15 or 21 smoked globe shades. Suspension includes an 8" round canopy and several stem mounting options: the required 8" stem for mounting as a ceiling fixture and additional combination of 12" (2) and/or 20" (2) stem(s) for a maximum 74" extension (H). Order SLA version for mounting in sloped ceiling applications.