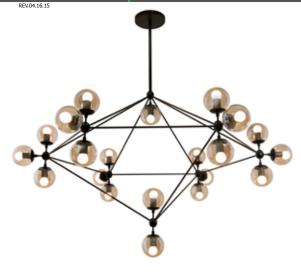

### Description

Bola suspension features a metal geometric structure with 10, 15 or 21 smoked globe shades. Suspension includes an 8" round canopy and several stem mounting options: the required 8" stem for mounting as a ceiling fixture and additional combination of 12" (2) and/or 20" (2) stem(s) for a maximum 74" extension (H). Order SLA version for mounting in sloped ceiling applications.