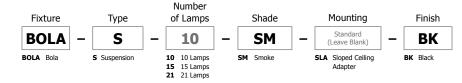

### Description

Bola suspension features a metal geometric structure with 10, 15 or 21 smoked globe shades. Suspension includes an 8" round canopy and several stem mounting options: the required 8" stem for mounting as a ceiling fixture and additional combination of 12" (2) and/or 20" (2) stem(s) for a maximum 74" extension (H). Order SLA version for mounting in sloped ceiling applications.

### **Finish**

Black