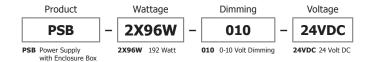

# **Description:**

LED power supplies transform and regulate power from a line voltage power source into low voltage power for use with LED lighting. The PSB-2X96W-010-24VDC power supply accepts input voltage in total range of 120-277 volts AC and outputs 24 volts DC power up to 192 (2x96) watts. The power supply can be used as a dimmable or non-dim version. The low voltage output of this power supply dims down to 7% when two additional wires are connected to a 0-10V dimmer.

## **Power Input:**

120-277 volts AC, 50/60Hz

## **Power Output:**

24 volts DC 2x4A, 2x96 watts maximum

### **Dimmer Type:**

Dimmable with Philips Sunrise SR1200ZTUNV, 0-10V dimmer. See fixture spec sheet or dimming chart for additional details.

F: 773.935.5613