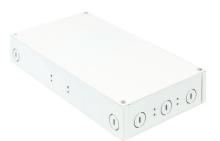

# **Description:**

LED power supplies transform and regulate power from a line voltage power source into low voltage power for use with LED lighting. The PSB-2X96W-010-24VDC power supply accepts input voltage in total range of 120-277 volts AC and outputs 24 volts DC power up to 192 (2x96) watts. The power supply can be used as a dimmable or non-dim version. The low voltage output of this power supply dims down to 7% when two additional wires are connected to a 0-10V dimmer.