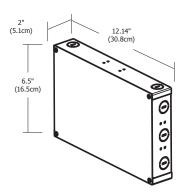

# **Description:**

LED power supplies transform and regulate power from a line voltage power source into low voltage power for use with LED lighting. The PSB-2X96W-010-24VDC power supply accepts input voltage in total range of 120-277 volts AC and outputs 24 volts DC power up to 192 (2x96) watts. The power supply can be used as a dimmable or non-dim version. The low voltage output of this power supply dims down to 7% when two additional wires are connected to a 0-10V dimmer.

### **Applications:**

Indoor

## **Power Input:**

120-277 volts AC, 50/60Hz

## **Power Output:**

24 volts DC 2x4A, 2x96 watts maximum

#### **Dimensions:**

12.14" x 6.5" x 2"

### **Dimmer Type:**

Dimmable with Philips Sunrise SR1200ZTUNV, 0-10V dimmer. See fixture spec sheet or dimming chart for additional d