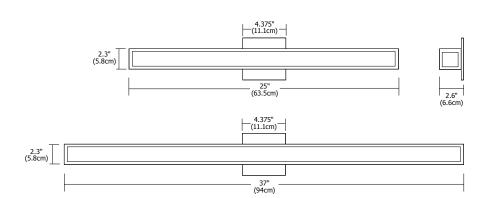

#### **Description:**

Greta LED wall and vanity series features white glass diffusers on all sides of the rectangular metal shade providing general multidirectional light distribution. Mount vertically or horizontally. LED is available in 25" (63.5cm) and 37" (94cm) sizes and includes 2700K or 3000K lamps. ADA compliant.

# Weight:

25 5.7 lbs (2.59 kg) 37 7.8 lbs (3.54 kg)

PROJECT: FIXTURE TYPE: DATE

Edge LIGHTING