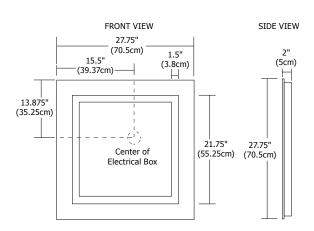

## **Description:**

Plaza Small LED surface mounted square mirror features 2700K LEDs set behind an inset square border of frosted glass projecting an even glow of light. Dimmable with an electronic low voltage dimmer. ADA compliant.

# Diffuser:

Frosted Glass

# **Body Finish:**

Mirror

### Lamp:

Very warm white 2700K 92+CRI LEDs. LED lamps consume 88 watts; 100 total watts

# **Average Lamp Life:**

50,000 hours

### **Dimming:**

Dimmable with electronic low voltage dimmer

### **Dimensions:**

27.75" x 27.75" x 2"

### **Accessories:**

Add Mirror Defogger **DF-SQ15** to remove condensation (sold separately)

## Weight:

39 lb (17.7kg)







Edge LIGHTING

PROJECT: FIXTURE DATE: