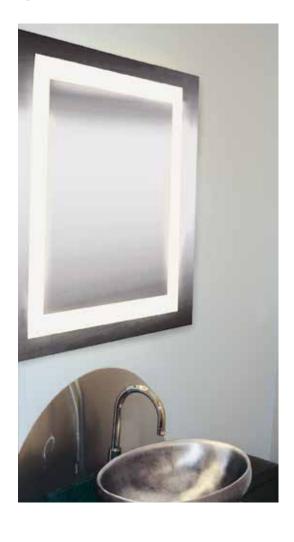

## **Description:**

Plaza Small LED surface mounted square mirror features 2700K LEDs set behind an inset square border of frosted glass projecting an even glow of light. Dimmable with an electronic low voltage dimmer. ADA compliant.

# Diffuser:

Frosted Glass

# **Body Finish:**

Mirror

### Lamp:

Very warm white 2700K 92+CRI LEDs. LED lamps consume 88 watts; 100 total watts

### **Dimming:**

Dimmable with electronic low voltage dimmer