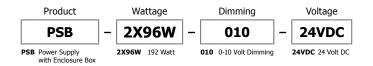

# PSB-2X96W-010-24VDC

᠓

# 192(2x96) Watt 24 Volt DC Power Supply

### **Description:**

LED power supplies transform and regulate power from a line voltage power source into low voltage power for use with LED lighting. The PSB-2X96W-010-24VDC power supply accepts input voltage in total range of 120-277 volts AC and outputs 24 volts DC power up to 192 (2x96) watts. The power supply can be used as a dimmable or nondim version. The low voltage output of this power supply dims down to 7% when two additional wires are connected to a 0-10V dimmer.

## **Power Output:**

24 volts DC 2x4A, 2x96 watts maximum