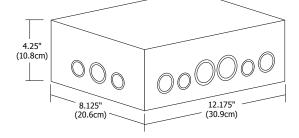

# PSB-2X96W-010-24VDC

᠓

# 192(2x96) Watt 24 Volt DC Power Supply





### **Description:**

LED power supplies transform and regulate power from a line voltage power source into low voltage power for use with LED lighting. The PSB-2X96W-010-24VDC power supply accepts input voltage in total range of 120-277 volts AC and outputs 24 volts DC power up to 192 (2x96) watts. The power supply can be used as a dimmable or nondim version. The low voltage output of this power supply dims down to 7% when two additional wires are connected to a 0-10V dimmer.

#### **Applications:**

Indoor

#### **Power Input:**

120-277 volts AC, 50/60Hz

## **Power Output:**

24 volts DC 2x4A, 2x96 watts maximum

#### **Dimensions:**

12.175" x 8.125" x 4.25"

#### **Dimmer Type:**

Dimmable with Philips Sunrise SR1200ZTUNV, 0-10V dimmer. See fixture spec sheet or dimming chart for a