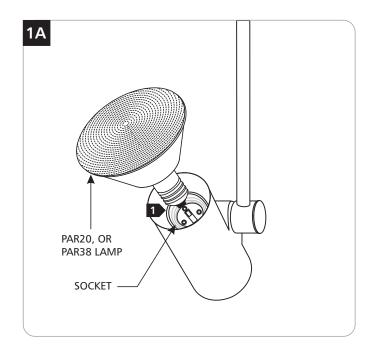

# Installing the CMH PAR20 or PAR30 Lamp

**NOTE:** Turn off power to the system before installing, removing, or relamping the fixture.

Use 120 Volt, 39 Watt Ceramic Metal Halide PAR20 Lamp.

Use 120 Volt, 39 Watt Ceramic Metal Halide PAR30 Long Lamp with 700PJTWSC30L3\_ Models.

Use 120 Volt, 70 Watt Ceramic Metal Halide PAR30 Long Lamp with 700PJTWSC30L7\_ Models.

1 Screw the lamp into the socket.