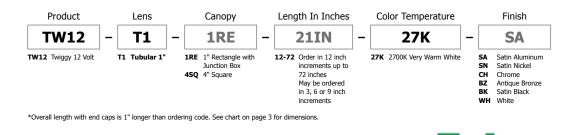

# TWIGGY T1, TUBULAR 1" LENS 120V/12VAC FIXTURE, 92+CRI

MADE IN THE USA Ð. Transformer Fits Inside Junction Box 1.4" (3.55cm) 4.6' 0.385" (3.56cm) (2.54cm)⊥ 0 15" 12" to 72' (0.38cm) Channel Transformer Fits Inside Junction Box 1" (2.54cm) 0.15" Adjustable Arm 12" to 72 (0.38cm) **Description:** Twiggy T1 features a tubular 1" lambertian white diffuser lens that provides Transformer Fits uniform light without hotspots. At 7 watts per foot, the 12 Volt AC fixture Inside of Junction Box contains very warm white, 92+CRI LEDs for excellent color rendering. Twiggy

T1 is available in 12 inch increments up to 72 inches. May be ordered in 3, 6 or 9 inch increments (see page 3 of spec sheet for exact dimensions/overall length with end caps). Fixture uses a 12 VAC Class 2 electronic low voltage LED transformer (included). Transformer fits inside a standard square 4" electrical box with round plaster ring and split canopy (4SQ) or the Slim Profile Junction Box (1RE) that does not require a canopy. Twiggy is dimmable with an electronic low voltage dimmer. Fixtures include a 5 year warranty.

## Finish:

ſ

Satin Aluminum, Satin Nickel, Chrome, Antique Bronze, White and Satin Black

## Lamp:

Very warm white (2700K) LEDs, 92+CRI LED lamps consume 7 watts per foot 48 lumens per watt; 366 lumens per foot; 70 R9 Value

| Very Warm White |              |  |
|-----------------|--------------|--|
| Distance        | Foot Candles |  |
| 12in            | 218          |  |
| 24in            | 82           |  |
| 36in            | 49           |  |
| 48in            | 29           |  |