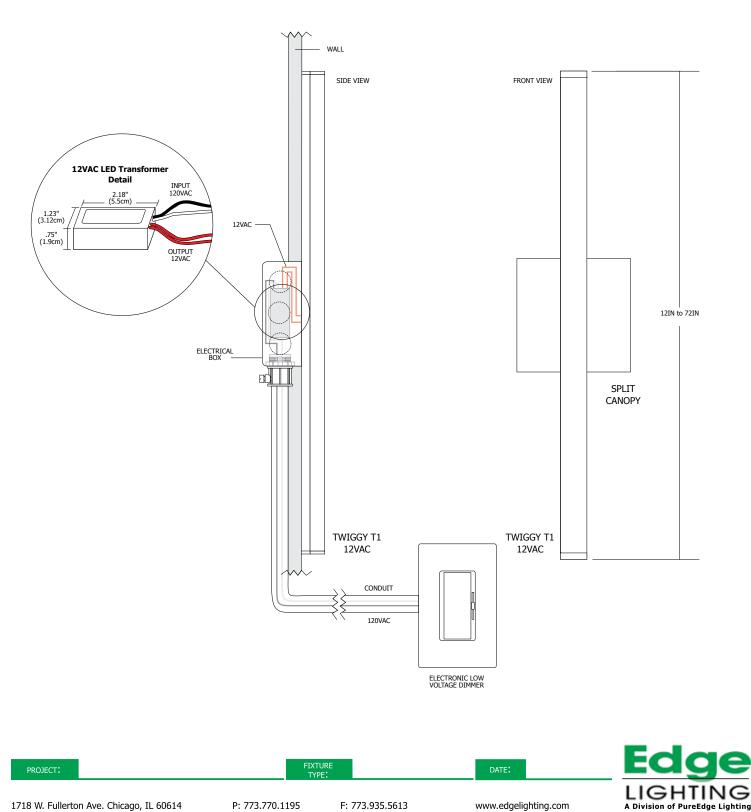

# **Transformer:**

120V input, 12VAC Class 2 output; electronic low voltage LED transformer (included) fits inside standard junction box

## **Dimming:**

FIXTURE

Dimmable with electronic low voltage dimmer Lutron: Diva #DVELV-300P; Skylark #SELV-300P dimmers recommended

Intertek

1718 W. Fullerton Ave. Chicago, IL 60614

F: 773.935.5613

www.edgelighting.com

# TWIGGY T1, TUBULAR 1" LENS 120V/12VAC FIXTURE, 92+CRI

**Application:** Electronic low voltage dimming for Twiggy Tubular

**Power Supply:** 120V input, 12VAC class 2 output; electronic low voltage LED transformer (included) that fits inside standard junction box

**Dimming:** Dimmable with electronic low voltage dimmer. Lutron: Diva #DVELV-300P; Skylark #SELV-300P dimmers recommended

1718 W. Fullerton Ave. Chicago, IL 60614