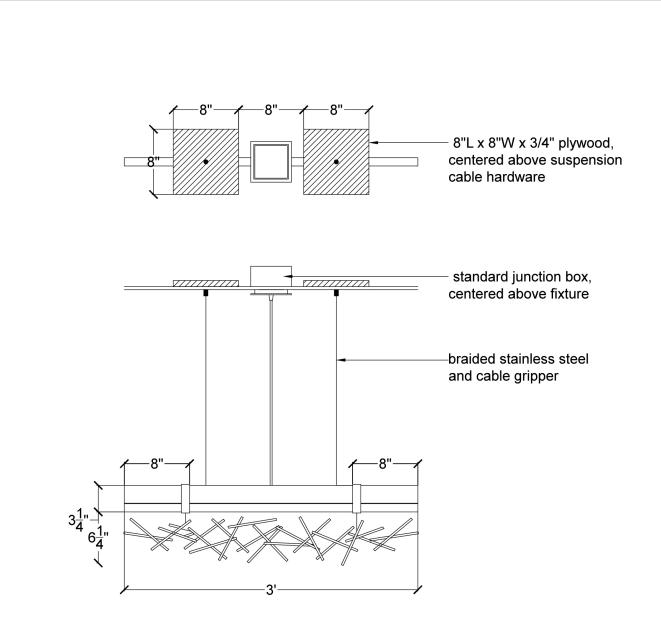

## **IMPORTANT SAFETY INSTRUCTIONS:**

If you are unsure about your ceiling/ wall type or what mounting method you should use, consult a qualified professional or your local hardware store. We recommend installation of this fixture to be installed by a licensed electrician.