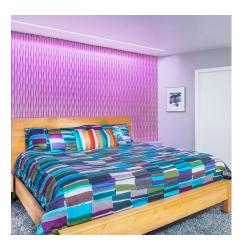

## Reveal Wall Wash 2 24VDC RGB Plaster-In LED System By PureEdge Lighting

## Description

Reveal RGB Wall Wash 2 is a 24VDC linear LED system that washes the wall from the very top of the ceiling to the floor. Features a shallow, plaster-in aluminum extrusion no thicker than drywall. Position the Reveal 24 inches away from the projected wall, place the LED strip within the channel, connect to a low voltage power supply, then plaster over the edges and paint to match surrounding surface. Finish available in Satin Aluminum or White. Available in 5 watts per foot in RGB (Red-Blue-Green) color temperature. Sold in 1 foot increments up to 20 feet and may be field-cut to any length. Includes a 5 year pro-rated warranty. ETL listed. Suitable for damp locations. Product is built to order. System requires a remote RGB power supply with DMX driver. Compatible RGB controls include: (CTP) Touch Screen Controllers with Power Supply, (CDP) Color Dial Controller with Power Supply, or (CDMX1-RGBW) RGBW Touch Controller. Required power supply and dimmer control sold separately. System includes junction box, adjustable mounting bars, Reveal Wall Wash channel (s), power feed end cap, junction box cover, dead end cap, take-up box, drywall screws, LED Soft Strip, and lens(es). Order additional Junction Box (RVWW2-1RE-JBOX) separately to rough-in electrical wiring before drywall installation, sold separately.

Shown in satin aluminum

**CLICK TO VIEW PRODUCT** 

| Notes: |  |
|--------|--|
|--------|--|