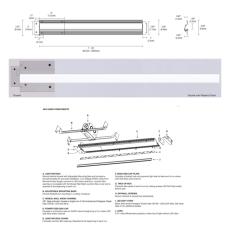

## Description

Reveal RGB Wall Wash 2 is a 24VDC linear LED system that washes the wall from the very top of the ceiling to the floor. Features a shallow, plaster-in aluminum extrusion no thicker than drywall. Position the Reveal 24 inches away from the projected wall, place the LED strip within the channel, connect to a low voltage power supply, then plaster over the edges and paint to match surrounding surface. Finish available in Satin Aluminum or White. Available in 5 watts per foot in RGB (Red-Blue-Green) color temperature. Sold in 1 foot increments up to 20 feet and may be field-cut to any length. Includes a 5 year pro-rated warranty. ETL listed. Suitable for damp locations. Product is built to order. System requires a remote RGB power supply with DMX driver. Compatible RGB controls include: (CTP) Touch Screen Controllers with Power Supply, (CDP) Color Dial Controller with Power Supply, or (CDMX1-RGBW) RGBW Touch Controller. Required power supply and dimmer control sold separately. System includes junction box, adjustable mounting bars, Reveal Wall Wash channel (s), power feed end cap, junction box cover, dead end cap, take-up box, drywall screws, LED Soft Strip, and lens(es). Order additional Junction Box (RVWW2-1RE-JBOX) separately to rough-in electrical wiring before drywall installation, sold separately.

## Specifications

| COLOR                 |
|-----------------------|
| BODY FINISH           |
| WATTAGE               |
| DIMMER Dimmable       |
| DIMENSIONS            |
| INTEGRATED LED MODULE |
|                       |
| Technical Information |
| LUMENS/WATT           |
| LUMINOUS FLUX         |