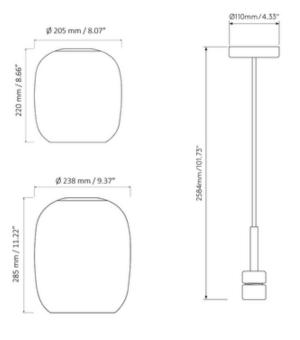

Shown in: Bronze

SHADE COLOR
BODY FINISH
Bronze
WATTAGE
DIMMER
Low Voltage Electronic
DIMENSIONS
BULB NOT INCLUDED
LAMP

1 x G25/Medium (E26)/12W/120V LED
1 x A19/Medium (E26)/120V LED
1 x G40/Medium (E26)/120V LED