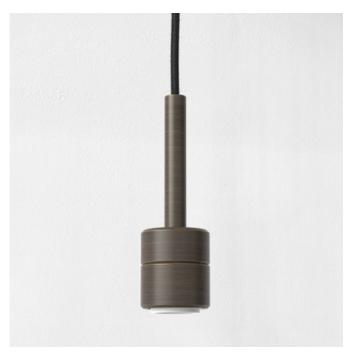

## DESCRIPTION

Crafted from die-cast steel and suspended on a thick braided cable, the Pendant Suspension 4 is a sleek, modern lighting solution for residential and commercial spaces including hotel lobbies, restaurants and bedrooms. The Bronze and Matte Black finishes offer a dark subdued aesthetic while the Matte Nickel is a lighter option that features knurled detailing on the socket for added texture. This pendant is available with or without a shade. The shade, made of pigmented glass, achieves striking depths of color for rich, warm illumination. Due to its organic nature, each shade has unique swirls or color variations that add artisanal character. Without a shade, this pendant offers a minimal exposed-bulb industrial look.

Shown in: Bronze

SHADE COLOR
BODY FINISH
Bronze
WATTAGE
DIMMER
Low Voltage Electronic
DIMENSIONS
BULB NOT INCLUDED
LAMP

1 x G25/Medium (E26)/12W/120V LED
1 x A19/Medium (E26)/120V LED
1 x G40/Medium (E26)/120V LED