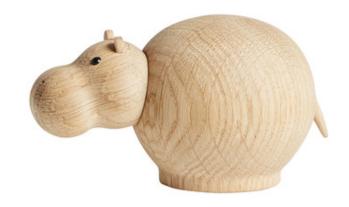

## DESCRIPTION

The Hibo Sculpture is a charming decorative object that captures the essence of a hippopotamus in a simple, stylized form. Deep black eyes give the hippo an expressive look, and its head can be tilted to either side to further adjust its appearance. Whether placed on its own or in a group of various sizes, Hibo is sure to delight.

Shown in: Oak

| COLOR       | N/A                 |
|-------------|---------------------|
| BODY FINISH | Oak                 |
| WATTAGE     | N/A                 |
| DIMMER      | N/A                 |
| DIMENSIONS  | 4.7"W x 2.7"H x 3"D |
| LAMP        | N/A                 |
|             |                     |